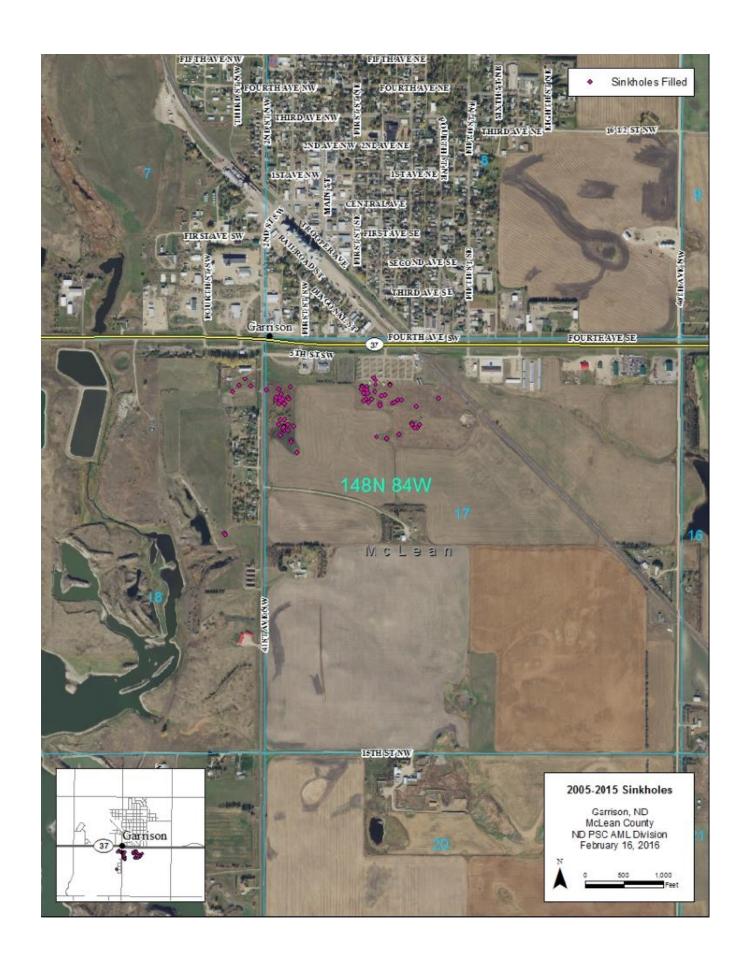

## Note to users:

It is impossible to predict where mining-related sinkholes will occur during the period from 2017 to 2021. This appendix contains maps of some locations where sinkhole filling projects have been conducted in the past ten years. We expect most sinkholes that occur between 2017 and 2021 will be at or near these locations.

| North Dakota Sinkhole Filling Project Locations 2005-2015 |                |           |               |          |       |                    |
|-----------------------------------------------------------|----------------|-----------|---------------|----------|-------|--------------------|
| Location                                                  | PA Name        | PA Number | County        | Township | Range | Section(s)         |
| Beach                                                     | Sokolski       | ND009     | Golden Valley | 138      | 106   | 3, 14              |
| Beulah                                                    | Beulah         | ND014     | Mercer        | 144      | 87    | 6, 7, 18, 30       |
|                                                           |                |           |               | 144      | 88    | 12, 13, 25         |
| Bowman                                                    | Andrews Lake   | ND033     | Bowman        | 132      | 102   | 15                 |
| Dickinson                                                 | Jablonsky      | ND146     | Dunn          | 141      | 95    | 1                  |
| Dickinson                                                 | Binek          | ND024     | Stark         | 139      | 95    | 8, 17, 18          |
| Garrison                                                  | Garrison       | ND019     | McLean        | 148      | 84    | 17, 18             |
| Hanks                                                     | Hanks          | ND147     | William       | 159      | 101   | 17                 |
|                                                           |                |           |               | 159      | 102   | 12                 |
| Haynes                                                    | Haynes         | ND124     | Adams         | 129      | 94    | 16                 |
| New Leipzig                                               | Ruck           | ND026     | Hettinger     | 134      | 91    | 24                 |
| New Leipzig                                               | New Leipzig    | ND030     | Grant         | 133      | 90    | 10                 |
| New Salem                                                 | Mad Dog        | ND053     | Morton        | 139      | 85    | 7                  |
| New Salem                                                 | New Salem      | ND054     | Morton        | 139      | 85    | 15                 |
| Niobe                                                     | Niobe          | ND938106  | Ward          | 160      | 89    | 20                 |
| Noonan                                                    | Noonan         | ND029     | Divide        | 162      | 95    | 9, 10              |
| Parshall                                                  | Parshall       | ND090     | Mountrail     | 152      | 89    | 19                 |
|                                                           |                |           |               | 152      | 90    | 13                 |
| Regent                                                    | Havelock       | ND023     | Hettinger     | 134      | 95    | 10                 |
| Richardton                                                | Abbey          | ND025     | Stark         | 139      | 92    | 3, 4               |
| Scranton                                                  | Scranton       | ND528     | Bowman        | 131      | 100   | 24                 |
|                                                           | South Scranton | ND003     | Bowman        | 131      | 100   | 26                 |
| Velva                                                     | Buechler       | ND004     | Ward          | 152      | 81    | 28, 29             |
| Washburn                                                  | Black Diamond  | ND006     | McLean        | 144      | 83    | 10, 11             |
| Williston                                                 | Williams Co. 9 | ND111     | Williams      | 154      | 100   | 7, 22              |
| Williston                                                 | West Williston | ND046     | Williams      | 154      | 102   | 5, 7, 8            |
|                                                           |                |           |               | 155      | 102   | 26                 |
| Wilton                                                    | Wilton         | ND001     | Burleigh      | 141      | 79    | 2                  |
|                                                           |                |           |               | 142      | 79    | 5, 6, 8, 11, 16    |
|                                                           |                |           |               | 143      | 79    |                    |
|                                                           |                |           |               | 142      | 80    | 1, 22              |
| Zap                                                       | Beulah/Zap     | ND014     | Mercer        | 144      | 80    | 17, 22, 23, 25, 26 |