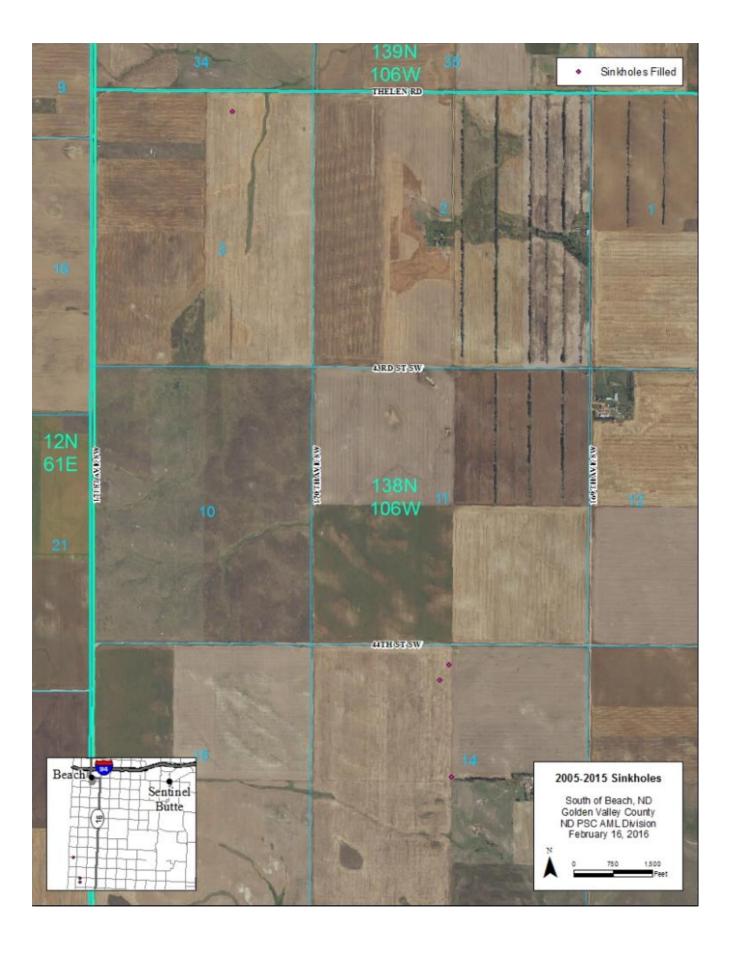

| North Dakota Sinkhole Filling Project Locations 2005-2015 |                |           |               |          |       |                    |
|-----------------------------------------------------------|----------------|-----------|---------------|----------|-------|--------------------|
| Location                                                  | PA Name        | PA Number | County        | Township | Range | Section(s)         |
| Beach                                                     | Sokolski       | ND009     | Golden Valley | 138      | 106   | 3, 14              |
| Beulah                                                    | Beulah         | ND014     | Mercer        | 144      | 87    | 6, 7, 18, 30       |
|                                                           |                |           |               | 144      | 88    | 12, 13, 25         |
| Bowman                                                    | Andrews Lake   | ND033     | Bowman        | 132      | 102   | 15                 |
| Dickinson                                                 | Jablonsky      | ND146     | Dunn          | 141      | 95    | 1                  |
| Dickinson                                                 | Binek          | ND024     | Stark         | 139      | 95    | 8, 17, 18          |
| Garrison                                                  | Garrison       | ND019     | McLean        | 148      | 84    | 17, 18             |
| Hanks                                                     | Hanks          | ND147     | William       | 159      | 101   | 17                 |
|                                                           |                |           |               | 159      | 102   | 12                 |
| Haynes                                                    | Haynes         | ND124     | Adams         | 129      | 94    | 16                 |
| New Leipzig                                               | Ruck           | ND026     | Hettinger     | 134      | 91    | 24                 |
| New Leipzig                                               | New Leipzig    | ND030     | Grant         | 133      | 90    | 10                 |
| New Salem                                                 | Mad Dog        | ND053     | Morton        | 139      | 85    | 7                  |
| New Salem                                                 | New Salem      | ND054     | Morton        | 139      | 85    | 15                 |
| Niobe                                                     | Niobe          | ND938106  | Ward          | 160      | 89    | 20                 |
| Noonan                                                    | Noonan         | ND029     | Divide        | 162      | 95    | 9, 10              |
| Parshall                                                  | Parshall       | ND090     | Mountrail     | 152      | 89    | 19                 |
|                                                           |                |           |               | 152      | 90    | 13                 |
| Regent                                                    | Havelock       | ND023     | Hettinger     | 134      | 95    | 10                 |
| Richardton                                                | Abbey          | ND025     | Stark         | 139      | 92    | 3, 4               |
| Scranton                                                  | Scranton       | ND528     | Bowman        | 131      | 100   | 24                 |
|                                                           | South Scranton | ND003     | Bowman        | 131      | 100   | 26                 |
| Velva                                                     | Buechler       | ND004     | Ward          | 152      | 81    | 28, 29             |
| Washburn                                                  | Black Diamond  | ND006     | McLean        | 144      | 83    | 10, 11             |
| Williston                                                 | Williams Co. 9 | ND111     | Williams      | 154      | 100   | 7, 22              |
| Williston                                                 | West Williston | ND046     | Williams      | 154      | 102   | 5, 7, 8            |
|                                                           |                |           |               | 155      | 102   | 26                 |
| Wilton                                                    | Wilton         | ND001     | Burleigh      | 141      | 79    | 2                  |
|                                                           |                |           |               | 142      | 79    | 5, 6, 8, 11, 16    |
|                                                           |                |           |               | 143      | 79    |                    |
|                                                           |                |           |               | 142      | 80    | 1, 22              |
| Zap                                                       | Beulah/Zap     | ND014     | Mercer        | 144      | 80    | 17, 22, 23, 25, 26 |