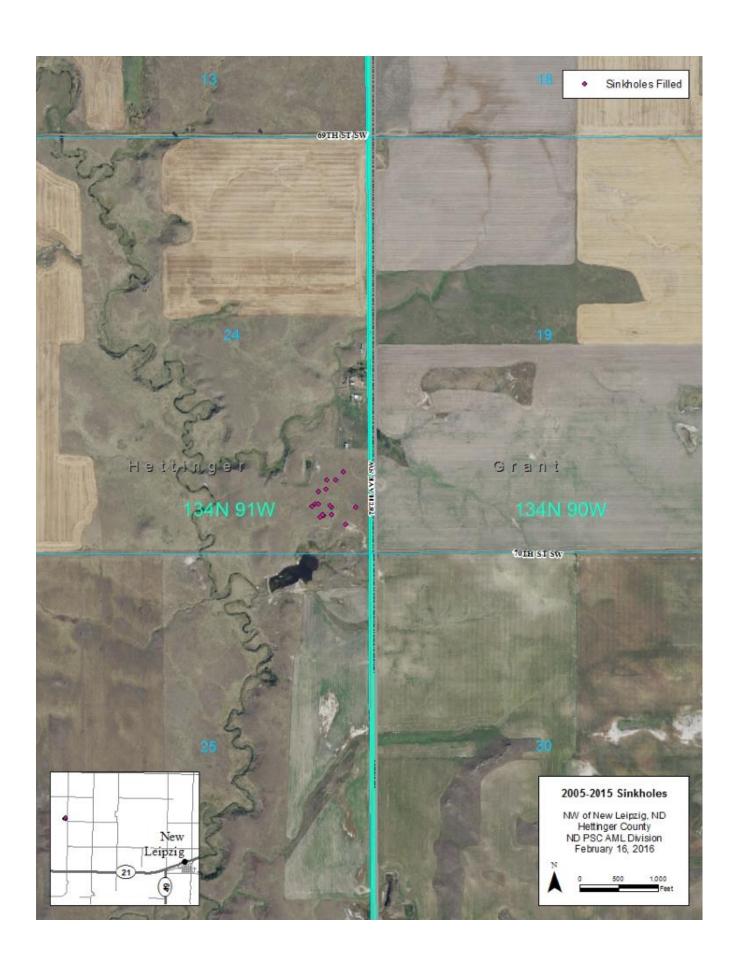

## Note to users:

It is impossible to predict where mining-related sinkholes will occur during the period from 2017 to 2021. This appendix contains maps of some locations where sinkhole filling projects have been conducted in the past ten years. We expect most sinkholes that occur between 2017 and 2021 will be at or near these locations.

| North Dakota Sinkhole Filling Project Locations 2005-2015 |                |           |               |          |       |                    |
|-----------------------------------------------------------|----------------|-----------|---------------|----------|-------|--------------------|
| Location                                                  | PA Name        | PA Number | County        | Township | Range | Section(s)         |
| Beach                                                     | Sokolski       | ND009     | Golden Valley | 138      | 106   | 3, 14              |
| Beulah                                                    | Beulah         | ND014     | Mercer        | 144      | 87    | 6, 7, 18, 30       |
|                                                           |                |           |               | 144      | 88    | 12, 13, 25         |
| Bowman                                                    | Andrews Lake   | ND033     | Bowman        | 132      | 102   | 15                 |
| Dickinson                                                 | Jablonsky      | ND146     | Dunn          | 141      | 95    | 1                  |
| Dickinson                                                 | Binek          | ND024     | Stark         | 139      | 95    | 8, 17, 18          |
| Garrison                                                  | Garrison       | ND019     | McLean        | 148      | 84    | 17, 18             |
| Hanks                                                     | Hanks          | ND147     | William       | 159      | 101   | 17                 |
|                                                           |                |           |               | 159      | 102   | 12                 |
| Haynes                                                    | Haynes         | ND124     | Adams         | 129      | 94    | 16                 |
| New Leipzig                                               | Ruck           | ND026     | Hettinger     | 134      | 91    | 24                 |
| New Leipzig                                               | New Leipzig    | ND030     | Grant         | 133      | 90    | 10                 |
| New Salem                                                 | Mad Dog        | ND053     | Morton        | 139      | 85    | 7                  |
| New Salem                                                 | New Salem      | ND054     | Morton        | 139      | 85    | 15                 |
| Niobe                                                     | Niobe          | ND938106  | Ward          | 160      | 89    | 20                 |
| Noonan                                                    | Noonan         | ND029     | Divide        | 162      | 95    | 9, 10              |
| Parshall                                                  | Parshall       | ND090     | Mountrail     | 152      | 89    | 19                 |
|                                                           |                |           |               | 152      | 90    | 13                 |
| Regent                                                    | Havelock       | ND023     | Hettinger     | 134      | 95    | 10                 |
| Richardton                                                | Abbey          | ND025     | Stark         | 139      | 92    | 3, 4               |
| Scranton                                                  | Scranton       | ND528     | Bowman        | 131      | 100   | 24                 |
|                                                           | South Scranton | ND003     | Bowman        | 131      | 100   | 26                 |
| Velva                                                     | Buechler       | ND004     | Ward          | 152      | 81    | 28, 29             |
| Washburn                                                  | Black Diamond  | ND006     | McLean        | 144      | 83    | 10, 11             |
| Williston                                                 | Williams Co. 9 | ND111     | Williams      | 154      | 100   | 7, 22              |
| Williston                                                 | West Williston | ND046     | Williams      | 154      | 102   | 5, 7, 8            |
|                                                           |                |           |               | 155      | 102   | 26                 |
| Wilton                                                    | Wilton         | ND001     | Burleigh      | 141      | 79    | 2                  |
|                                                           |                |           |               | 142      | 79    | 5, 6, 8, 11, 16    |
|                                                           |                |           |               | 143      | 79    |                    |
|                                                           |                |           |               | 142      | 80    | 1, 22              |
| Zap                                                       | Beulah/Zap     | ND014     | Mercer        | 144      | 80    | 17, 22, 23, 25, 26 |