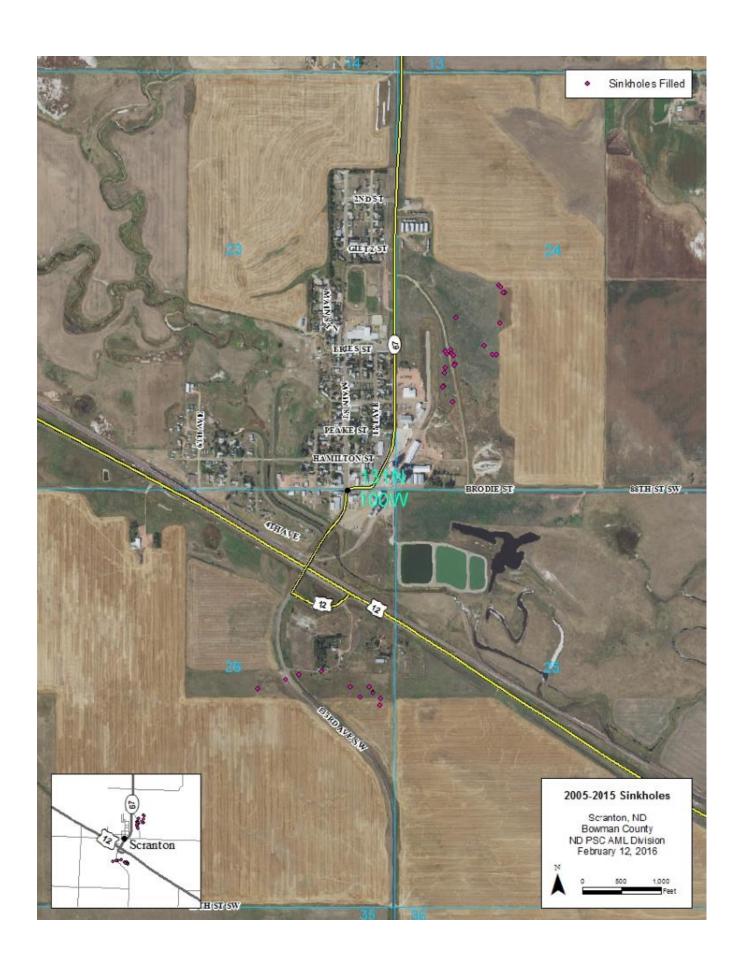

| North Dakota Sinkhole Filling Project Locations 2005-2015 |                |           |               |          |       |                    |
|-----------------------------------------------------------|----------------|-----------|---------------|----------|-------|--------------------|
| Location                                                  | PA Name        | PA Number | County        | Township | Range | Section(s)         |
| Beach                                                     | Sokolski       | ND009     | Golden Valley | 138      | 106   | 3, 14              |
| Beulah                                                    | Beulah         | ND014     | Mercer        | 144      | 87    | 6, 7, 18, 30       |
|                                                           |                |           |               | 144      | 88    | 12, 13, 25         |
| Bowman                                                    | Andrews Lake   | ND033     | Bowman        | 132      | 102   | 15                 |
| Dickinson                                                 | Jablonsky      | ND146     | Dunn          | 141      | 95    | 1                  |
| Dickinson                                                 | Binek          | ND024     | Stark         | 139      | 95    | 8, 17, 18          |
| Garrison                                                  | Garrison       | ND019     | McLean        | 148      | 84    | 17, 18             |
| Hanks                                                     | Hanks          | ND147     | William       | 159      | 101   | 17                 |
|                                                           |                |           |               | 159      | 102   | 12                 |
| Haynes                                                    | Haynes         | ND124     | Adams         | 129      | 94    | 16                 |
| New Leipzig                                               | Ruck           | ND026     | Hettinger     | 134      | 91    | 24                 |
| New Leipzig                                               | New Leipzig    | ND030     | Grant         | 133      | 90    | 10                 |
| New Salem                                                 | Mad Dog        | ND053     | Morton        | 139      | 85    | 7                  |
| New Salem                                                 | New Salem      | ND054     | Morton        | 139      | 85    | 15                 |
| Niobe                                                     | Niobe          | ND938106  | Ward          | 160      | 89    | 20                 |
| Noonan                                                    | Noonan         | ND029     | Divide        | 162      | 95    | 9, 10              |
| Parshall                                                  | Parshall       | ND090     | Mountrail     | 152      | 89    | 19                 |
|                                                           |                |           |               | 152      | 90    | 13                 |
| Regent                                                    | Havelock       | ND023     | Hettinger     | 134      | 95    | 10                 |
| Richardton                                                | Abbey          | ND025     | Stark         | 139      | 92    | 3, 4               |
| Scranton                                                  | Scranton       | ND528     | Bowman        | 131      | 100   | 24                 |
|                                                           | South Scranton | ND003     | Bowman        | 131      | 100   | 26                 |
| Velva                                                     | Buechler       | ND004     | Ward          | 152      | 81    | 28, 29             |
| Washburn                                                  | Black Diamond  | ND006     | McLean        | 144      | 83    | 10, 11             |
| Williston                                                 | Williams Co. 9 | ND111     | Williams      | 154      | 100   | 7, 22              |
| Williston                                                 | West Williston | ND046     | Williams      | 154      | 102   | 5, 7, 8            |
|                                                           |                |           |               | 155      | 102   | 26                 |
| Wilton                                                    | Wilton         | ND001     | Burleigh      | 141      | 79    | 2                  |
|                                                           |                |           |               | 142      | 79    | 5, 6, 8, 11, 16    |
|                                                           |                |           |               | 143      | 79    |                    |
|                                                           |                |           |               | 142      | 80    | 1, 22              |
| Zap                                                       | Beulah/Zap     | ND014     | Mercer        | 144      | 80    | 17, 22, 23, 25, 26 |