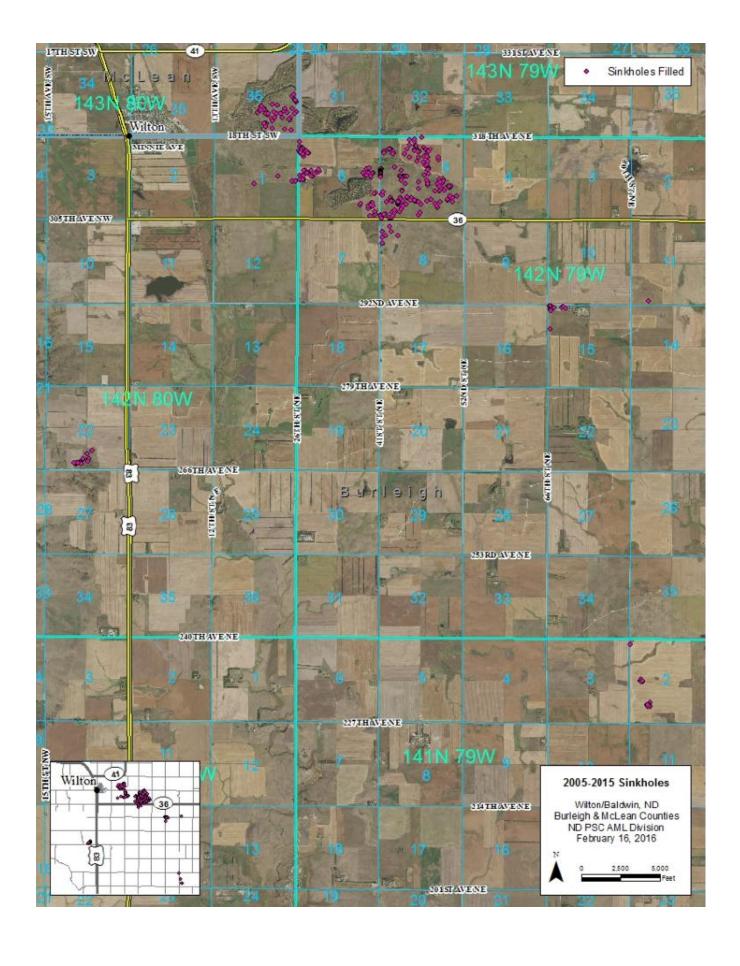

## Note to users:

It is impossible to predict where mining-related sinkholes will occur during the period from 2017 to 2021. This appendix contains maps of some locations where sinkhole filling projects have been conducted in the past ten years. We expect most sinkholes that occur between 2017 and 2021 will be at or near these locations.

| North Dakota Sinkhole Filling Project Locations 2005-2015 |                |           |               |          |       |                    |
|-----------------------------------------------------------|----------------|-----------|---------------|----------|-------|--------------------|
| Location                                                  | PA Name        | PA Number | County        | Township | Range | Section(s)         |
| Beach                                                     | Sokolski       | ND009     | Golden Valley | 138      | 106   | 3, 14              |
| Beulah                                                    | Beulah         | ND014     | Mercer        | 144      | 87    | 6, 7, 18, 30       |
|                                                           |                |           |               | 144      | 88    | 12, 13, 25         |
| Bowman                                                    | Andrews Lake   | ND033     | Bowman        | 132      | 102   | 15                 |
| Dickinson                                                 | Jablonsky      | ND146     | Dunn          | 141      | 95    | 1                  |
| Dickinson                                                 | Binek          | ND024     | Stark         | 139      | 95    | 8, 17, 18          |
| Garrison                                                  | Garrison       | ND019     | McLean        | 148      | 84    | 17, 18             |
| Hanks                                                     | Hanks          | ND147     | William       | 159      | 101   | 17                 |
|                                                           |                |           |               | 159      | 102   | 12                 |
| Haynes                                                    | Haynes         | ND124     | Adams         | 129      | 94    | 16                 |
| New Leipzig                                               | Ruck           | ND026     | Hettinger     | 134      | 91    | 24                 |
| New Leipzig                                               | New Leipzig    | ND030     | Grant         | 133      | 90    | 10                 |
| New Salem                                                 | Mad Dog        | ND053     | Morton        | 139      | 85    | 7                  |
| New Salem                                                 | New Salem      | ND054     | Morton        | 139      | 85    | 15                 |
| Niobe                                                     | Niobe          | ND938106  | Ward          | 160      | 89    | 20                 |
| Noonan                                                    | Noonan         | ND029     | Divide        | 162      | 95    | 9, 10              |
| Parshall                                                  | Parshall       | ND090     | Mountrail     | 152      | 89    | 19                 |
|                                                           |                |           |               | 152      | 90    | 13                 |
| Regent                                                    | Havelock       | ND023     | Hettinger     | 134      | 95    | 10                 |
| Richardton                                                | Abbey          | ND025     | Stark         | 139      | 92    | 3, 4               |
| Scranton                                                  | Scranton       | ND528     | Bowman        | 131      | 100   | 24                 |
|                                                           | South Scranton | ND003     | Bowman        | 131      | 100   | 26                 |
| Velva                                                     | Buechler       | ND004     | Ward          | 152      | 81    | 28, 29             |
| Washburn                                                  | Black Diamond  | ND006     | McLean        | 144      | 83    | 10, 11             |
| Williston                                                 | Williams Co. 9 | ND111     | Williams      | 154      | 100   | 7, 22              |
| Williston                                                 | West Williston | ND046     | Williams      | 154      | 102   | 5, 7, 8            |
|                                                           |                |           |               | 155      | 102   | 26                 |
| Wilton                                                    | Wilton         | ND001     | Burleigh      | 141      | 79    | 2                  |
|                                                           |                |           |               | 142      | 79    | 5, 6, 8, 11, 16    |
|                                                           |                |           |               | 143      | 79    |                    |
|                                                           |                |           |               | 142      | 80    | 1, 22              |
| Zap                                                       | Beulah/Zap     | ND014     | Mercer        | 144      | 80    | 17, 22, 23, 25, 26 |