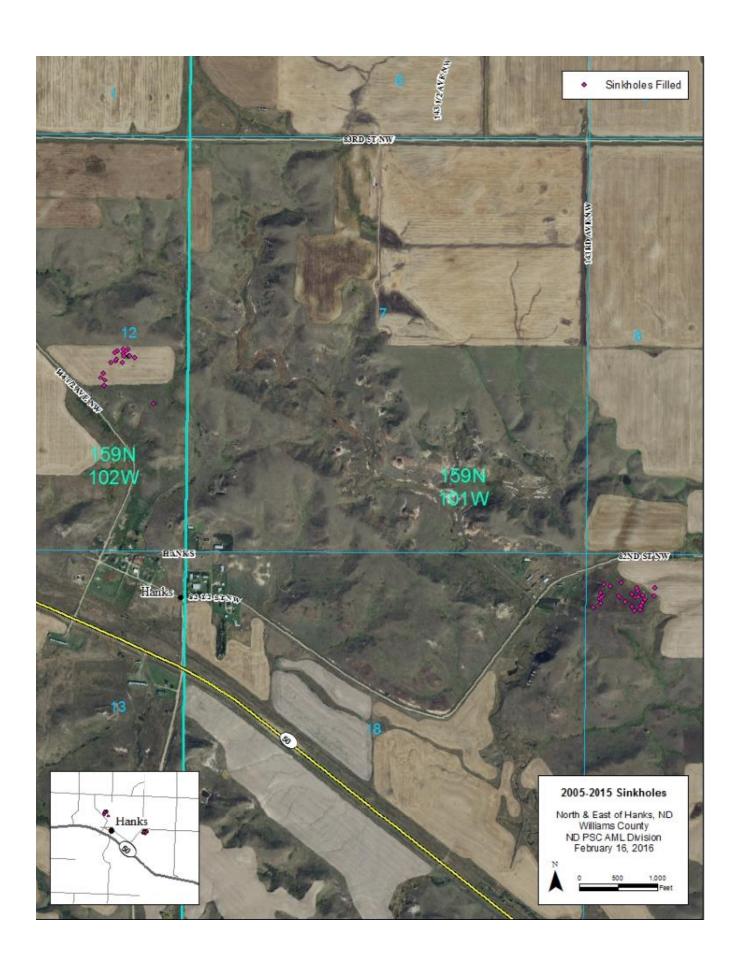

## Note to users:

It is impossible to predict where mining-related sinkholes will occur during the period from 2017 to 2021. This appendix contains maps of some locations where sinkhole filling projects have been conducted in the past ten years. We expect most sinkholes that occur between 2017 and 2021 will be at or near these locations.

| North Dakota Sinkhole Filling Project Locations 2005-2015 |                |           |               |          |       |                    |
|-----------------------------------------------------------|----------------|-----------|---------------|----------|-------|--------------------|
| Location                                                  | PA Name        | PA Number | County        | Township | Range | Section(s)         |
| Beach                                                     | Sokolski       | ND009     | Golden Valley | 138      | 106   | 3, 14              |
| Beulah                                                    | Beulah         | ND014     | Mercer        | 144      | 87    | 6, 7, 18, 30       |
|                                                           |                |           |               | 144      | 88    | 12, 13, 25         |
| Bowman                                                    | Andrews Lake   | ND033     | Bowman        | 132      | 102   | 15                 |
| Dickinson                                                 | Jablonsky      | ND146     | Dunn          | 141      | 95    | 1                  |
| Dickinson                                                 | Binek          | ND024     | Stark         | 139      | 95    | 8, 17, 18          |
| Garrison                                                  | Garrison       | ND019     | McLean        | 148      | 84    | 17, 18             |
| Hanks                                                     | Hanks          | ND147     | William       | 159      | 101   | 17                 |
|                                                           |                |           |               | 159      | 102   | 12                 |
| Haynes                                                    | Haynes         | ND124     | Adams         | 129      | 94    | 16                 |
| New Leipzig                                               | Ruck           | ND026     | Hettinger     | 134      | 91    | 24                 |
| New Leipzig                                               | New Leipzig    | ND030     | Grant         | 133      | 90    | 10                 |
| New Salem                                                 | Mad Dog        | ND053     | Morton        | 139      | 85    | 7                  |
| New Salem                                                 | New Salem      | ND054     | Morton        | 139      | 85    | 15                 |
| Niobe                                                     | Niobe          | ND938106  | Ward          | 160      | 89    | 20                 |
| Noonan                                                    | Noonan         | ND029     | Divide        | 162      | 95    | 9, 10              |
| Parshall                                                  | Parshall       | ND090     | Mountrail     | 152      | 89    | 19                 |
|                                                           |                |           |               | 152      | 90    | 13                 |
| Regent                                                    | Havelock       | ND023     | Hettinger     | 134      | 95    | 10                 |
| Richardton                                                | Abbey          | ND025     | Stark         | 139      | 92    | 3, 4               |
| Scranton                                                  | Scranton       | ND528     | Bowman        | 131      | 100   | 24                 |
|                                                           | South Scranton | ND003     | Bowman        | 131      | 100   | 26                 |
| Velva                                                     | Buechler       | ND004     | Ward          | 152      | 81    | 28, 29             |
| Washburn                                                  | Black Diamond  | ND006     | McLean        | 144      | 83    | 10, 11             |
| Williston                                                 | Williams Co. 9 | ND111     | Williams      | 154      | 100   | 7, 22              |
| Williston                                                 | West Williston | ND046     | Williams      | 154      | 102   | 5, 7, 8            |
|                                                           |                |           |               | 155      | 102   | 26                 |
| Wilton                                                    | Wilton         | ND001     | Burleigh      | 141      | 79    | 2                  |
|                                                           |                |           |               | 142      | 79    | 5, 6, 8, 11, 16    |
|                                                           |                |           |               | 143      | 79    |                    |
|                                                           |                |           |               | 142      | 80    | 1, 22              |
| Zap                                                       | Beulah/Zap     | ND014     | Mercer        | 144      | 80    | 17, 22, 23, 25, 26 |