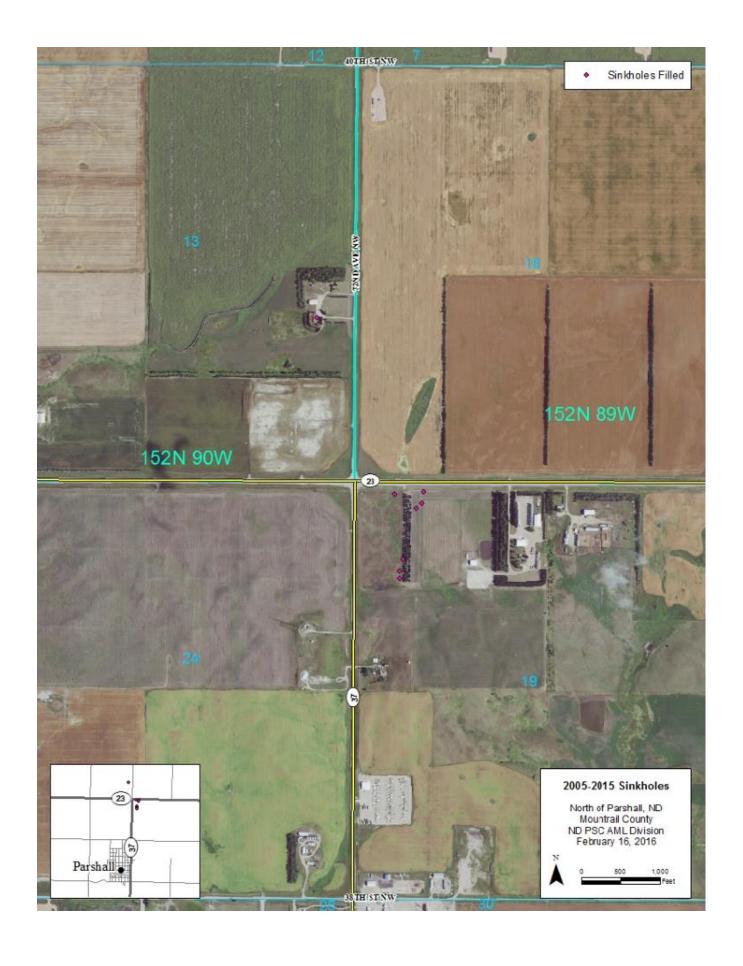

## Note to users:

It is impossible to predict where mining-related sinkholes will occur during the period from 2017 to 2021. This appendix contains maps of some locations where sinkhole filling projects have been conducted in the past ten years. We expect most sinkholes that occur between 2017 and 2021 will be at or near these locations.

| North Dakota Sinkhole Filling Project Locations 2005-2015 |                |           |               |          |       |                    |
|-----------------------------------------------------------|----------------|-----------|---------------|----------|-------|--------------------|
| Location                                                  | PA Name        | PA Number | County        | Township | Range | Section(s)         |
| Beach                                                     | Sokolski       | ND009     | Golden Valley | 138      | 106   | 3, 14              |
| Beulah                                                    | Beulah         | ND014     | Mercer        | 144      | 87    | 6, 7, 18, 30       |
|                                                           |                |           |               | 144      | 88    | 12, 13, 25         |
| Bowman                                                    | Andrews Lake   | ND033     | Bowman        | 132      | 102   | 15                 |
| Dickinson                                                 | Jablonsky      | ND146     | Dunn          | 141      | 95    | 1                  |
| Dickinson                                                 | Binek          | ND024     | Stark         | 139      | 95    | 8, 17, 18          |
| Garrison                                                  | Garrison       | ND019     | McLean        | 148      | 84    | 17, 18             |
| Hanks                                                     | Hanks          | ND147     | William       | 159      | 101   | 17                 |
|                                                           |                |           |               | 159      | 102   | 12                 |
| Haynes                                                    | Haynes         | ND124     | Adams         | 129      | 94    | 16                 |
| New Leipzig                                               | Ruck           | ND026     | Hettinger     | 134      | 91    | 24                 |
| New Leipzig                                               | New Leipzig    | ND030     | Grant         | 133      | 90    | 10                 |
| New Salem                                                 | Mad Dog        | ND053     | Morton        | 139      | 85    | 7                  |
| New Salem                                                 | New Salem      | ND054     | Morton        | 139      | 85    | 15                 |
| Niobe                                                     | Niobe          | ND938106  | Ward          | 160      | 89    | 20                 |
| Noonan                                                    | Noonan         | ND029     | Divide        | 162      | 95    | 9, 10              |
| Parshall                                                  | Parshall       | ND090     | Mountrail     | 152      | 89    | 19                 |
|                                                           |                |           |               | 152      | 90    | 13                 |
| Regent                                                    | Havelock       | ND023     | Hettinger     | 134      | 95    | 10                 |
| Richardton                                                | Abbey          | ND025     | Stark         | 139      | 92    | 3, 4               |
| Scranton                                                  | Scranton       | ND528     | Bowman        | 131      | 100   | 24                 |
|                                                           | South Scranton | ND003     | Bowman        | 131      | 100   | 26                 |
| Velva                                                     | Buechler       | ND004     | Ward          | 152      | 81    | 28, 29             |
| Washburn                                                  | Black Diamond  | ND006     | McLean        | 144      | 83    | 10, 11             |
| Williston                                                 | Williams Co. 9 | ND111     | Williams      | 154      | 100   | 7, 22              |
| Williston                                                 | West Williston | ND046     | Williams      | 154      | 102   | 5, 7, 8            |
|                                                           |                |           |               | 155      | 102   | 26                 |
| Wilton                                                    | Wilton         | ND001     | Burleigh      | 141      | 79    | 2                  |
|                                                           |                |           |               | 142      | 79    | 5, 6, 8, 11, 16    |
|                                                           |                |           |               | 143      | 79    |                    |
|                                                           |                |           |               | 142      | 80    | 1, 22              |
| Zap                                                       | Beulah/Zap     | ND014     | Mercer        | 144      | 80    | 17, 22, 23, 25, 26 |