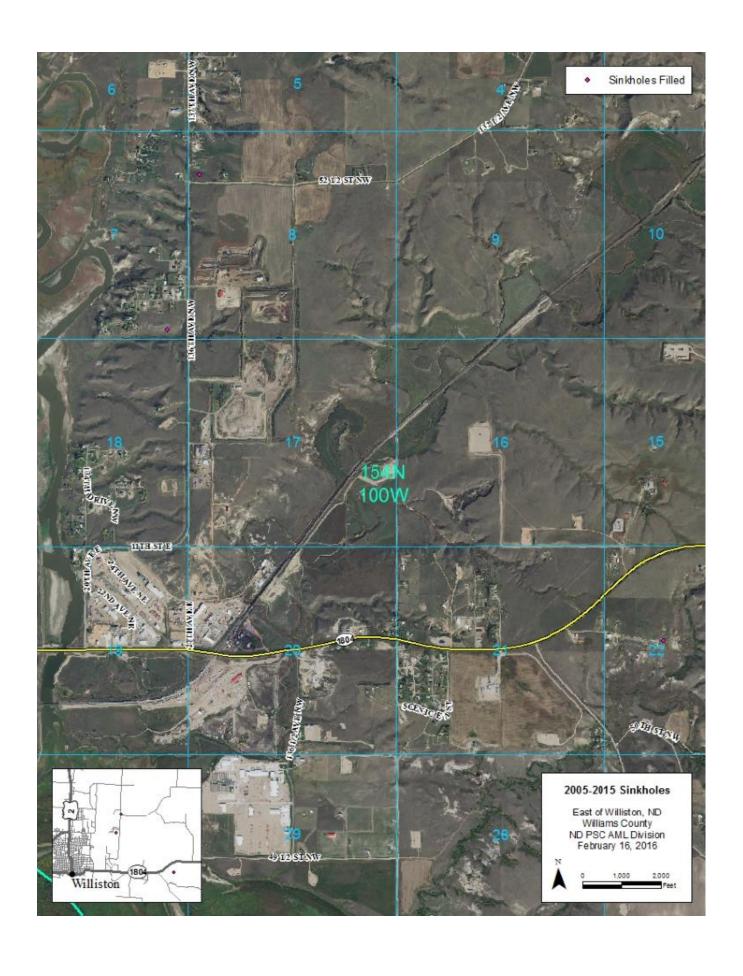

| North Dakota Sinkhole Filling Project Locations 2005-2015 |                |           |               |          |       |                    |
|-----------------------------------------------------------|----------------|-----------|---------------|----------|-------|--------------------|
| Location                                                  | PA Name        | PA Number | County        | Township | Range | Section(s)         |
| Beach                                                     | Sokolski       | ND009     | Golden Valley | 138      | 106   | 3, 14              |
| Beulah                                                    | Beulah         | ND014     | Mercer        | 144      | 87    | 6, 7, 18, 30       |
|                                                           |                |           |               | 144      | 88    | 12, 13, 25         |
| Bowman                                                    | Andrews Lake   | ND033     | Bowman        | 132      | 102   | 15                 |
| Dickinson                                                 | Jablonsky      | ND146     | Dunn          | 141      | 95    | 1                  |
| Dickinson                                                 | Binek          | ND024     | Stark         | 139      | 95    | 8, 17, 18          |
| Garrison                                                  | Garrison       | ND019     | McLean        | 148      | 84    | 17, 18             |
| Hanks                                                     | Hanks          | ND147     | William       | 159      | 101   | 17                 |
|                                                           |                |           |               | 159      | 102   | 12                 |
| Haynes                                                    | Haynes         | ND124     | Adams         | 129      | 94    | 16                 |
| New Leipzig                                               | Ruck           | ND026     | Hettinger     | 134      | 91    | 24                 |
| New Leipzig                                               | New Leipzig    | ND030     | Grant         | 133      | 90    | 10                 |
| New Salem                                                 | Mad Dog        | ND053     | Morton        | 139      | 85    | 7                  |
| New Salem                                                 | New Salem      | ND054     | Morton        | 139      | 85    | 15                 |
| Niobe                                                     | Niobe          | ND938106  | Ward          | 160      | 89    | 20                 |
| Noonan                                                    | Noonan         | ND029     | Divide        | 162      | 95    | 9, 10              |
| Parshall                                                  | Parshall       | ND090     | Mountrail     | 152      | 89    | 19                 |
|                                                           |                |           |               | 152      | 90    | 13                 |
| Regent                                                    | Havelock       | ND023     | Hettinger     | 134      | 95    | 10                 |
| Richardton                                                | Abbey          | ND025     | Stark         | 139      | 92    | 3, 4               |
| Scranton                                                  | Scranton       | ND528     | Bowman        | 131      | 100   | 24                 |
|                                                           | South Scranton | ND003     | Bowman        | 131      | 100   | 26                 |
| Velva                                                     | Buechler       | ND004     | Ward          | 152      | 81    | 28, 29             |
| Washburn                                                  | Black Diamond  | ND006     | McLean        | 144      | 83    | 10, 11             |
| Williston                                                 | Williams Co. 9 | ND111     | Williams      | 154      | 100   | 7, 22              |
| Williston                                                 | West Williston | ND046     | Williams      | 154      | 102   | 5, 7, 8            |
|                                                           |                |           |               | 155      | 102   | 26                 |
| Wilton                                                    | Wilton         | ND001     | Burleigh      | 141      | 79    | 2                  |
|                                                           |                |           |               | 142      | 79    | 5, 6, 8, 11, 16    |
|                                                           |                |           |               | 143      | 79    |                    |
|                                                           |                |           |               | 142      | 80    | 1, 22              |
| Zap                                                       | Beulah/Zap     | ND014     | Mercer        | 144      | 80    | 17, 22, 23, 25, 26 |