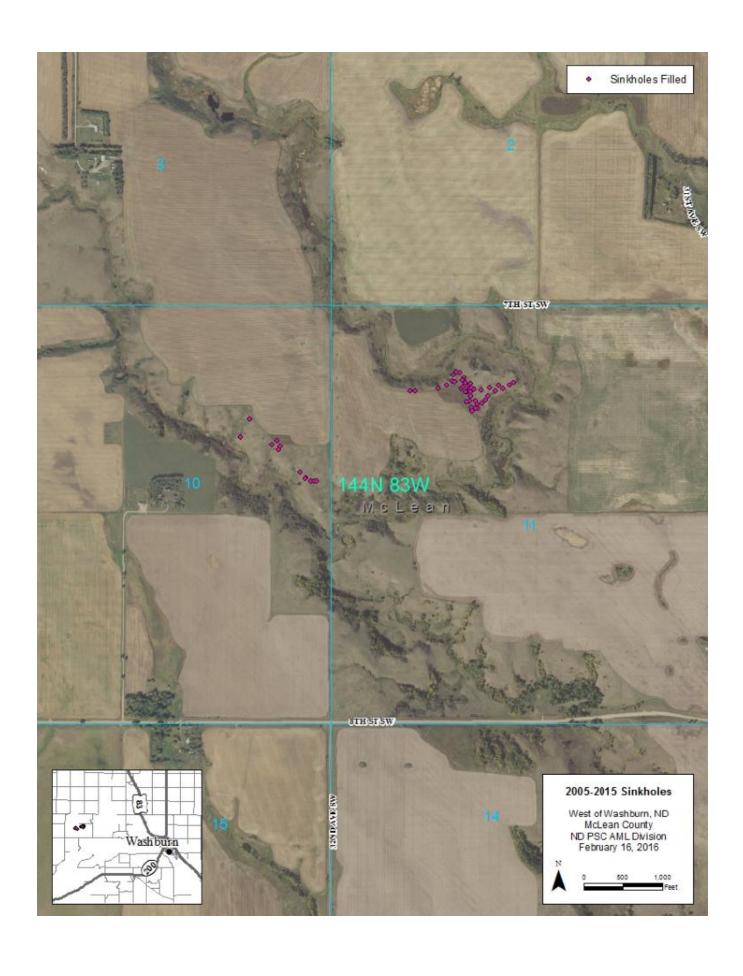

| North Dakota Sinkhole Filling Project Locations 2005-2015 |                |           |               |          |       |                    |
|-----------------------------------------------------------|----------------|-----------|---------------|----------|-------|--------------------|
| Location                                                  | PA Name        | PA Number | County        | Township | Range | Section(s)         |
| Beach                                                     | Sokolski       | ND009     | Golden Valley | 138      | 106   | 3, 14              |
| Beulah                                                    | Beulah         | ND014     | Mercer        | 144      | 87    | 6, 7, 18, 30       |
|                                                           |                |           |               | 144      | 88    | 12, 13, 25         |
| Bowman                                                    | Andrews Lake   | ND033     | Bowman        | 132      | 102   | 15                 |
| Dickinson                                                 | Jablonsky      | ND146     | Dunn          | 141      | 95    | 1                  |
| Dickinson                                                 | Binek          | ND024     | Stark         | 139      | 95    | 8, 17, 18          |
| Garrison                                                  | Garrison       | ND019     | McLean        | 148      | 84    | 17, 18             |
| Hanks                                                     | Hanks          | ND147     | William       | 159      | 101   | 17                 |
|                                                           |                |           |               | 159      | 102   | 12                 |
| Haynes                                                    | Haynes         | ND124     | Adams         | 129      | 94    | 16                 |
| New Leipzig                                               | Ruck           | ND026     | Hettinger     | 134      | 91    | 24                 |
| New Leipzig                                               | New Leipzig    | ND030     | Grant         | 133      | 90    | 10                 |
| New Salem                                                 | Mad Dog        | ND053     | Morton        | 139      | 85    | 7                  |
| New Salem                                                 | New Salem      | ND054     | Morton        | 139      | 85    | 15                 |
| Niobe                                                     | Niobe          | ND938106  | Ward          | 160      | 89    | 20                 |
| Noonan                                                    | Noonan         | ND029     | Divide        | 162      | 95    | 9, 10              |
| Parshall                                                  | Parshall       | ND090     | Mountrail     | 152      | 89    | 19                 |
|                                                           |                |           |               | 152      | 90    | 13                 |
| Regent                                                    | Havelock       | ND023     | Hettinger     | 134      | 95    | 10                 |
| Richardton                                                | Abbey          | ND025     | Stark         | 139      | 92    | 3, 4               |
| Scranton                                                  | Scranton       | ND528     | Bowman        | 131      | 100   | 24                 |
|                                                           | South Scranton | ND003     | Bowman        | 131      | 100   | 26                 |
| Velva                                                     | Buechler       | ND004     | Ward          | 152      | 81    | 28, 29             |
| Washburn                                                  | Black Diamond  | ND006     | McLean        | 144      | 83    | 10, 11             |
| Williston                                                 | Williams Co. 9 | ND111     | Williams      | 154      | 100   | 7, 22              |
| Williston                                                 | West Williston | ND046     | Williams      | 154      | 102   | 5, 7, 8            |
|                                                           |                |           |               | 155      | 102   | 26                 |
| Wilton                                                    | Wilton         | ND001     | Burleigh      | 141      | 79    | 2                  |
|                                                           |                |           |               | 142      | 79    | 5, 6, 8, 11, 16    |
|                                                           |                |           |               | 143      | 79    |                    |
|                                                           |                |           |               | 142      | 80    | 1, 22              |
| Zap                                                       | Beulah/Zap     | ND014     | Mercer        | 144      | 80    | 17, 22, 23, 25, 26 |