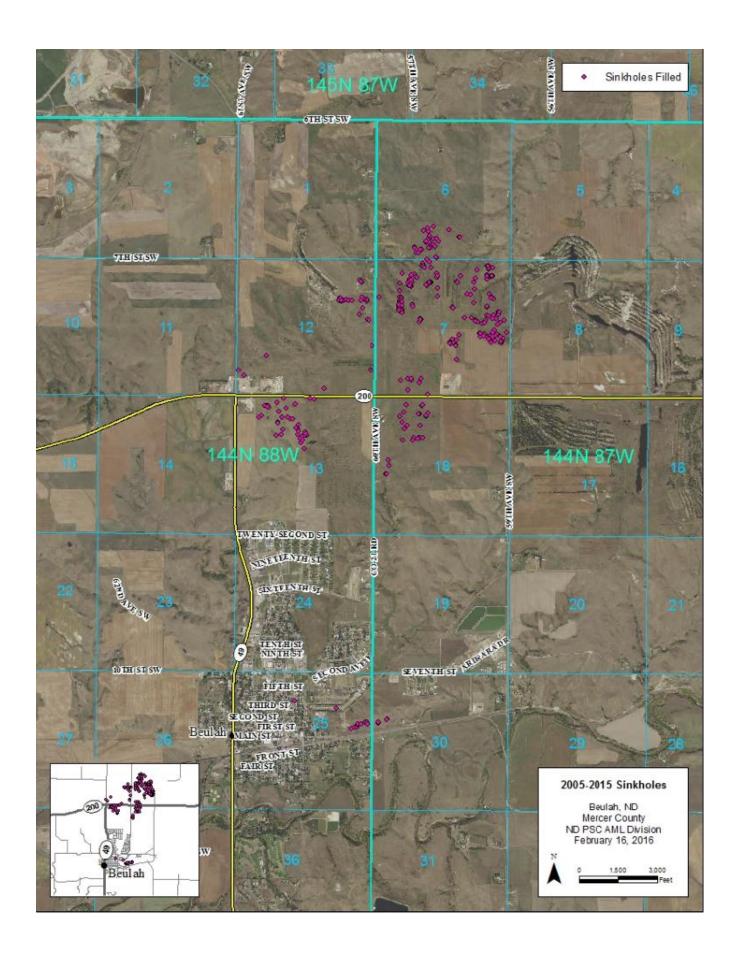

| North Dakota Sinkhole Filling Project Locations 2005-2015 |                |           |               |          |       |                    |
|-----------------------------------------------------------|----------------|-----------|---------------|----------|-------|--------------------|
| Location                                                  | PA Name        | PA Number | County        | Township | Range | Section(s)         |
| Beach                                                     | Sokolski       | ND009     | Golden Valley | 138      | 106   | 3, 14              |
| Beulah                                                    | Beulah         | ND014     | Mercer        | 144      | 87    | 6, 7, 18, 30       |
|                                                           |                |           |               | 144      | 88    | 12, 13, 25         |
| Bowman                                                    | Andrews Lake   | ND033     | Bowman        | 132      | 102   | 15                 |
| Dickinson                                                 | Jablonsky      | ND146     | Dunn          | 141      | 95    | 1                  |
| Dickinson                                                 | Binek          | ND024     | Stark         | 139      | 95    | 8, 17, 18          |
| Garrison                                                  | Garrison       | ND019     | McLean        | 148      | 84    | 17, 18             |
| Hanks                                                     | Hanks          | ND147     | William       | 159      | 101   | 17                 |
|                                                           |                |           |               | 159      | 102   | 12                 |
| Haynes                                                    | Haynes         | ND124     | Adams         | 129      | 94    | 16                 |
| New Leipzig                                               | Ruck           | ND026     | Hettinger     | 134      | 91    | 24                 |
| New Leipzig                                               | New Leipzig    | ND030     | Grant         | 133      | 90    | 10                 |
| New Salem                                                 | Mad Dog        | ND053     | Morton        | 139      | 85    | 7                  |
| New Salem                                                 | New Salem      | ND054     | Morton        | 139      | 85    | 15                 |
| Niobe                                                     | Niobe          | ND938106  | Ward          | 160      | 89    | 20                 |
| Noonan                                                    | Noonan         | ND029     | Divide        | 162      | 95    | 9, 10              |
| Parshall                                                  | Parshall       | ND090     | Mountrail     | 152      | 89    | 19                 |
|                                                           |                |           |               | 152      | 90    | 13                 |
| Regent                                                    | Havelock       | ND023     | Hettinger     | 134      | 95    | 10                 |
| Richardton                                                | Abbey          | ND025     | Stark         | 139      | 92    | 3, 4               |
| Scranton                                                  | Scranton       | ND528     | Bowman        | 131      | 100   | 24                 |
|                                                           | South Scranton | ND003     | Bowman        | 131      | 100   | 26                 |
| Velva                                                     | Buechler       | ND004     | Ward          | 152      | 81    | 28, 29             |
| Washburn                                                  | Black Diamond  | ND006     | McLean        | 144      | 83    | 10, 11             |
| Williston                                                 | Williams Co. 9 | ND111     | Williams      | 154      | 100   | 7, 22              |
| Williston                                                 | West Williston | ND046     | Williams      | 154      | 102   | 5, 7, 8            |
|                                                           |                |           |               | 155      | 102   | 26                 |
| Wilton                                                    | Wilton         | ND001     | Burleigh      | 141      | 79    | 2                  |
|                                                           |                |           |               | 142      | 79    | 5, 6, 8, 11, 16    |
|                                                           |                |           |               | 143      | 79    |                    |
|                                                           |                |           |               | 142      | 80    | 1, 22              |
| Zap                                                       | Beulah/Zap     | ND014     | Mercer        | 144      | 80    | 17, 22, 23, 25, 26 |