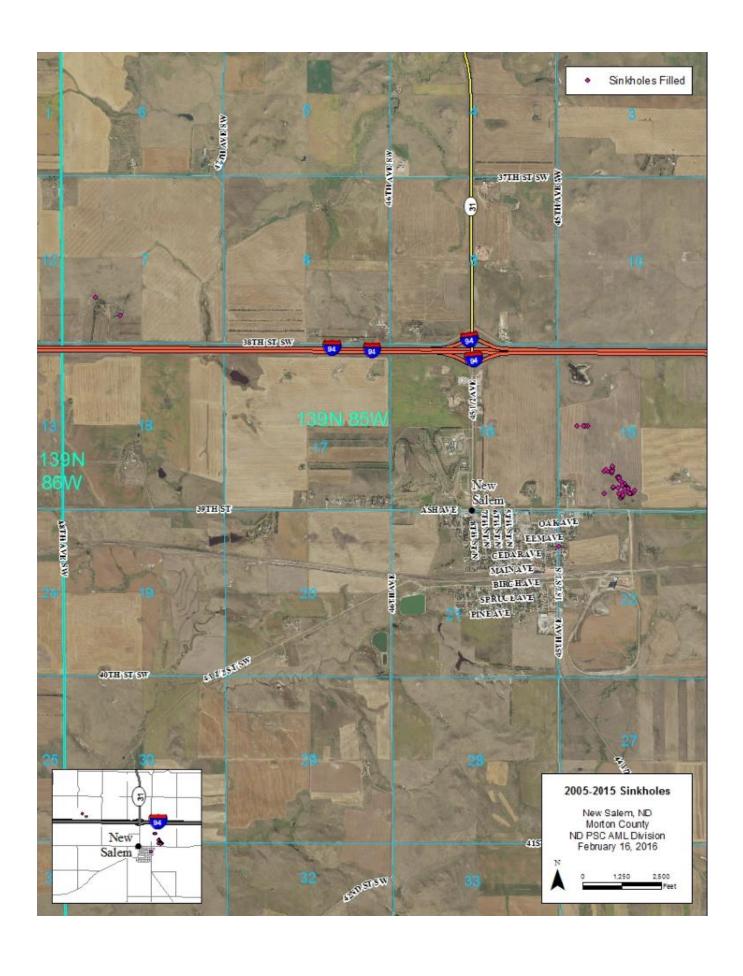

## Note to users:

It is impossible to predict where mining-related sinkholes will occur during the period from 2017 to 2021. This appendix contains maps of some locations where sinkhole filling projects have been conducted in the past ten years. We expect most sinkholes that occur between 2017 and 2021 will be at or near these locations.

| North Dakota Sinkhole Filling Project Locations 2005-2015 |                |           |               |          |       |                    |
|-----------------------------------------------------------|----------------|-----------|---------------|----------|-------|--------------------|
| Location                                                  | PA Name        | PA Number | County        | Township | Range | Section(s)         |
| Beach                                                     | Sokolski       | ND009     | Golden Valley | 138      | 106   | 3, 14              |
| Beulah                                                    | Beulah         | ND014     | Mercer        | 144      | 87    | 6, 7, 18, 30       |
|                                                           |                |           |               | 144      | 88    | 12, 13, 25         |
| Bowman                                                    | Andrews Lake   | ND033     | Bowman        | 132      | 102   | 15                 |
| Dickinson                                                 | Jablonsky      | ND146     | Dunn          | 141      | 95    | 1                  |
| Dickinson                                                 | Binek          | ND024     | Stark         | 139      | 95    | 8, 17, 18          |
| Garrison                                                  | Garrison       | ND019     | McLean        | 148      | 84    | 17, 18             |
| Hanks                                                     | Hanks          | ND147     | William       | 159      | 101   | 17                 |
|                                                           |                |           |               | 159      | 102   | 12                 |
| Haynes                                                    | Haynes         | ND124     | Adams         | 129      | 94    | 16                 |
| New Leipzig                                               | Ruck           | ND026     | Hettinger     | 134      | 91    | 24                 |
| New Leipzig                                               | New Leipzig    | ND030     | Grant         | 133      | 90    | 10                 |
| New Salem                                                 | Mad Dog        | ND053     | Morton        | 139      | 85    | 7                  |
| New Salem                                                 | New Salem      | ND054     | Morton        | 139      | 85    | 15                 |
| Niobe                                                     | Niobe          | ND938106  | Ward          | 160      | 89    | 20                 |
| Noonan                                                    | Noonan         | ND029     | Divide        | 162      | 95    | 9, 10              |
| Parshall                                                  | Parshall       | ND090     | Mountrail     | 152      | 89    | 19                 |
|                                                           |                |           |               | 152      | 90    | 13                 |
| Regent                                                    | Havelock       | ND023     | Hettinger     | 134      | 95    | 10                 |
| Richardton                                                | Abbey          | ND025     | Stark         | 139      | 92    | 3, 4               |
| Scranton                                                  | Scranton       | ND528     | Bowman        | 131      | 100   | 24                 |
|                                                           | South Scranton | ND003     | Bowman        | 131      | 100   | 26                 |
| Velva                                                     | Buechler       | ND004     | Ward          | 152      | 81    | 28, 29             |
| Washburn                                                  | Black Diamond  | ND006     | McLean        | 144      | 83    | 10, 11             |
| Williston                                                 | Williams Co. 9 | ND111     | Williams      | 154      | 100   | 7, 22              |
| Williston                                                 | West Williston | ND046     | Williams      | 154      | 102   | 5, 7, 8            |
|                                                           |                |           |               | 155      | 102   | 26                 |
| Wilton                                                    | Wilton         | ND001     | Burleigh      | 141      | 79    | 2                  |
|                                                           |                |           |               | 142      | 79    | 5, 6, 8, 11, 16    |
|                                                           |                |           |               | 143      | 79    |                    |
|                                                           |                |           |               | 142      | 80    | 1, 22              |
| Zap                                                       | Beulah/Zap     | ND014     | Mercer        | 144      | 80    | 17, 22, 23, 25, 26 |