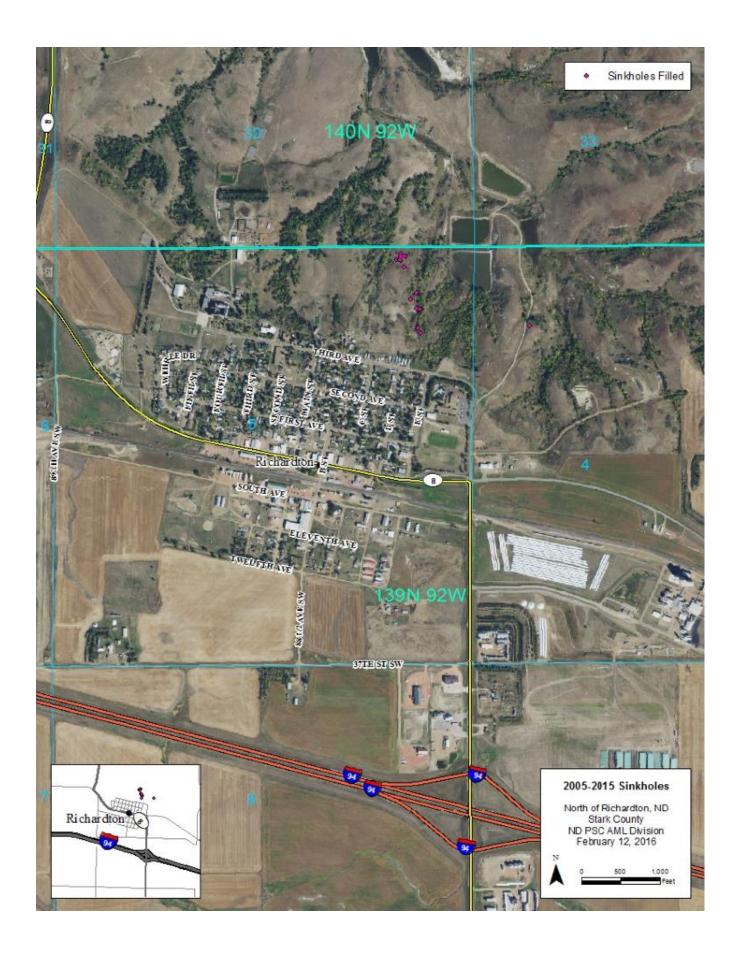

## Note to users:

It is impossible to predict where mining-related sinkholes will occur during the period from 2017 to 2021. This appendix contains maps of some locations where sinkhole filling projects have been conducted in the past ten years. We expect most sinkholes that occur between 2017 and 2021 will be at or near these locations.

| North Dakota Sinkhole Filling Project Locations 2005-2015 |                |           |               |          |       |                    |
|-----------------------------------------------------------|----------------|-----------|---------------|----------|-------|--------------------|
| Location                                                  | PA Name        | PA Number | County        | Township | Range | Section(s)         |
| Beach                                                     | Sokolski       | ND009     | Golden Valley | 138      | 106   | 3, 14              |
| Beulah                                                    | Beulah         | ND014     | Mercer        | 144      | 87    | 6, 7, 18, 30       |
|                                                           |                |           |               | 144      | 88    | 12, 13, 25         |
| Bowman                                                    | Andrews Lake   | ND033     | Bowman        | 132      | 102   | 15                 |
| Dickinson                                                 | Jablonsky      | ND146     | Dunn          | 141      | 95    | 1                  |
| Dickinson                                                 | Binek          | ND024     | Stark         | 139      | 95    | 8, 17, 18          |
| Garrison                                                  | Garrison       | ND019     | McLean        | 148      | 84    | 17, 18             |
| Hanks                                                     | Hanks          | ND147     | William       | 159      | 101   | 17                 |
|                                                           |                |           |               | 159      | 102   | 12                 |
| Haynes                                                    | Haynes         | ND124     | Adams         | 129      | 94    | 16                 |
| New Leipzig                                               | Ruck           | ND026     | Hettinger     | 134      | 91    | 24                 |
| New Leipzig                                               | New Leipzig    | ND030     | Grant         | 133      | 90    | 10                 |
| New Salem                                                 | Mad Dog        | ND053     | Morton        | 139      | 85    | 7                  |
| New Salem                                                 | New Salem      | ND054     | Morton        | 139      | 85    | 15                 |
| Niobe                                                     | Niobe          | ND938106  | Ward          | 160      | 89    | 20                 |
| Noonan                                                    | Noonan         | ND029     | Divide        | 162      | 95    | 9, 10              |
| Parshall                                                  | Parshall       | ND090     | Mountrail     | 152      | 89    | 19                 |
|                                                           |                |           |               | 152      | 90    | 13                 |
| Regent                                                    | Havelock       | ND023     | Hettinger     | 134      | 95    | 10                 |
| Richardton                                                | Abbey          | ND025     | Stark         | 139      | 92    | 3, 4               |
| Scranton                                                  | Scranton       | ND528     | Bowman        | 131      | 100   | 24                 |
|                                                           | South Scranton | ND003     | Bowman        | 131      | 100   | 26                 |
| Velva                                                     | Buechler       | ND004     | Ward          | 152      | 81    | 28, 29             |
| Washburn                                                  | Black Diamond  | ND006     | McLean        | 144      | 83    | 10, 11             |
| Williston                                                 | Williams Co. 9 | ND111     | Williams      | 154      | 100   | 7, 22              |
| Williston                                                 | West Williston | ND046     | Williams      | 154      | 102   | 5, 7, 8            |
|                                                           |                |           |               | 155      | 102   | 26                 |
| Wilton                                                    | Wilton         | ND001     | Burleigh      | 141      | 79    | 2                  |
|                                                           |                |           |               | 142      | 79    | 5, 6, 8, 11, 16    |
|                                                           |                |           |               | 143      | 79    |                    |
|                                                           |                |           |               | 142      | 80    | 1, 22              |
| Zap                                                       | Beulah/Zap     | ND014     | Mercer        | 144      | 80    | 17, 22, 23, 25, 26 |