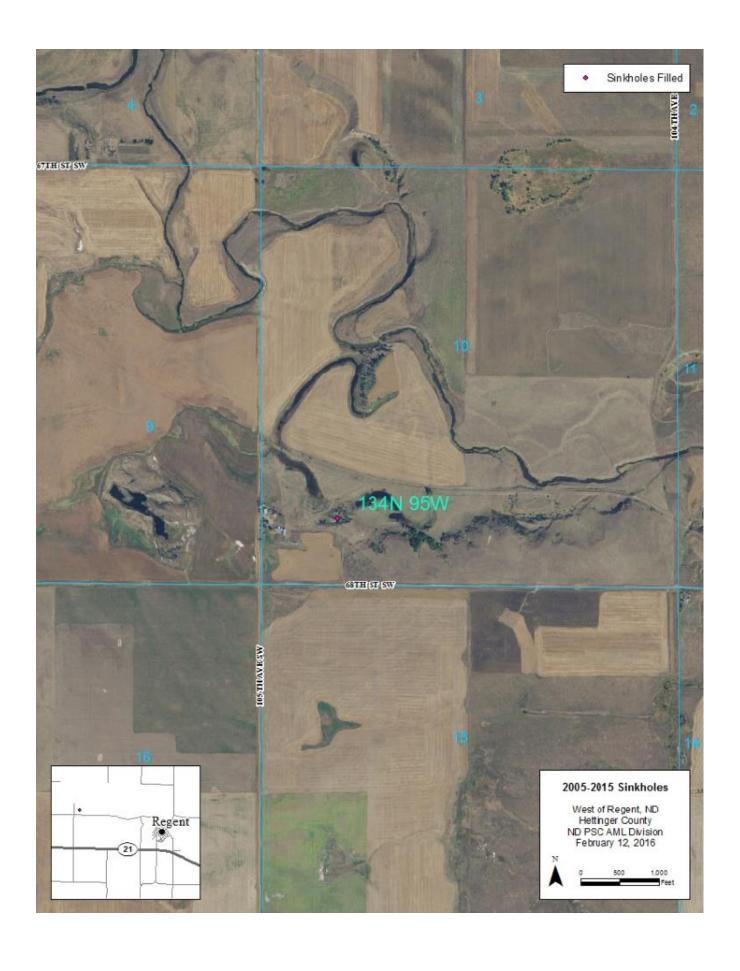

## Note to users:

It is impossible to predict where mining-related sinkholes will occur during the period from 2017 to 2021. This appendix contains maps of some locations where sinkhole filling projects have been conducted in the past ten years. We expect most sinkholes that occur between 2017 and 2021 will be at or near these locations.

| North Dakota Sinkhole Filling Project Locations 2005-2015 |                |           |               |          |       |                    |
|-----------------------------------------------------------|----------------|-----------|---------------|----------|-------|--------------------|
| Location                                                  | PA Name        | PA Number | County        | Township | Range | Section(s)         |
| Beach                                                     | Sokolski       | ND009     | Golden Valley | 138      | 106   | 3, 14              |
| Beulah                                                    | Beulah         | ND014     | Mercer        | 144      | 87    | 6, 7, 18, 30       |
|                                                           |                |           |               | 144      | 88    | 12, 13, 25         |
| Bowman                                                    | Andrews Lake   | ND033     | Bowman        | 132      | 102   | 15                 |
| Dickinson                                                 | Jablonsky      | ND146     | Dunn          | 141      | 95    | 1                  |
| Dickinson                                                 | Binek          | ND024     | Stark         | 139      | 95    | 8, 17, 18          |
| Garrison                                                  | Garrison       | ND019     | McLean        | 148      | 84    | 17, 18             |
| Hanks                                                     | Hanks          | ND147     | William       | 159      | 101   | 17                 |
|                                                           |                |           |               | 159      | 102   | 12                 |
| Haynes                                                    | Haynes         | ND124     | Adams         | 129      | 94    | 16                 |
| New Leipzig                                               | Ruck           | ND026     | Hettinger     | 134      | 91    | 24                 |
| New Leipzig                                               | New Leipzig    | ND030     | Grant         | 133      | 90    | 10                 |
| New Salem                                                 | Mad Dog        | ND053     | Morton        | 139      | 85    | 7                  |
| New Salem                                                 | New Salem      | ND054     | Morton        | 139      | 85    | 15                 |
| Niobe                                                     | Niobe          | ND938106  | Ward          | 160      | 89    | 20                 |
| Noonan                                                    | Noonan         | ND029     | Divide        | 162      | 95    | 9, 10              |
| Parshall                                                  | Parshall       | ND090     | Mountrail     | 152      | 89    | 19                 |
|                                                           |                |           |               | 152      | 90    | 13                 |
| Regent                                                    | Havelock       | ND023     | Hettinger     | 134      | 95    | 10                 |
| Richardton                                                | Abbey          | ND025     | Stark         | 139      | 92    | 3, 4               |
| Scranton                                                  | Scranton       | ND528     | Bowman        | 131      | 100   | 24                 |
|                                                           | South Scranton | ND003     | Bowman        | 131      | 100   | 26                 |
| Velva                                                     | Buechler       | ND004     | Ward          | 152      | 81    | 28, 29             |
| Washburn                                                  | Black Diamond  | ND006     | McLean        | 144      | 83    | 10, 11             |
| Williston                                                 | Williams Co. 9 | ND111     | Williams      | 154      | 100   | 7, 22              |
| Williston                                                 | West Williston | ND046     | Williams      | 154      | 102   | 5, 7, 8            |
|                                                           |                |           |               | 155      | 102   | 26                 |
| Wilton                                                    | Wilton         | ND001     | Burleigh      | 141      | 79    | 2                  |
|                                                           |                |           |               | 142      | 79    | 5, 6, 8, 11, 16    |
|                                                           |                |           |               | 143      | 79    |                    |
|                                                           |                |           |               | 142      | 80    | 1, 22              |
| Zap                                                       | Beulah/Zap     | ND014     | Mercer        | 144      | 80    | 17, 22, 23, 25, 26 |