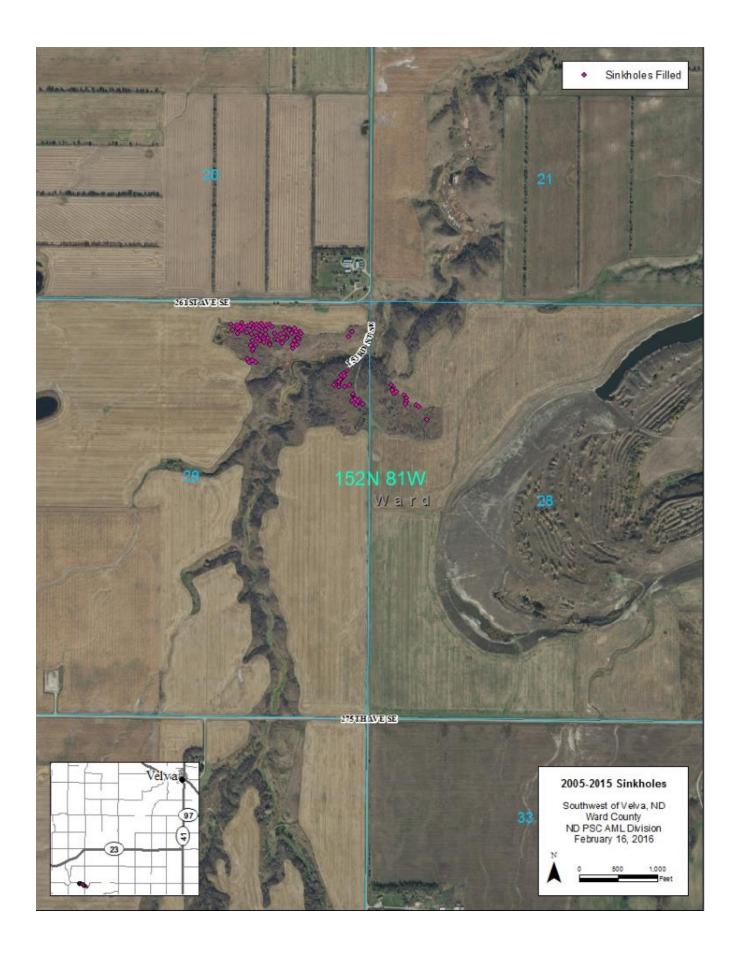

| North Dakota Sinkhole Filling Project Locations 2005-2015 |                |           |               |          |       |                    |
|-----------------------------------------------------------|----------------|-----------|---------------|----------|-------|--------------------|
| Location                                                  | PA Name        | PA Number | County        | Township | Range | Section(s)         |
| Beach                                                     | Sokolski       | ND009     | Golden Valley | 138      | 106   | 3, 14              |
| Beulah                                                    | Beulah         | ND014     | Mercer        | 144      | 87    | 6, 7, 18, 30       |
|                                                           |                |           |               | 144      | 88    | 12, 13, 25         |
| Bowman                                                    | Andrews Lake   | ND033     | Bowman        | 132      | 102   | 15                 |
| Dickinson                                                 | Jablonsky      | ND146     | Dunn          | 141      | 95    | 1                  |
| Dickinson                                                 | Binek          | ND024     | Stark         | 139      | 95    | 8, 17, 18          |
| Garrison                                                  | Garrison       | ND019     | McLean        | 148      | 84    | 17, 18             |
| Hanks                                                     | Hanks          | ND147     | William       | 159      | 101   | 17                 |
|                                                           |                |           |               | 159      | 102   | 12                 |
| Haynes                                                    | Haynes         | ND124     | Adams         | 129      | 94    | 16                 |
| New Leipzig                                               | Ruck           | ND026     | Hettinger     | 134      | 91    | 24                 |
| New Leipzig                                               | New Leipzig    | ND030     | Grant         | 133      | 90    | 10                 |
| New Salem                                                 | Mad Dog        | ND053     | Morton        | 139      | 85    | 7                  |
| New Salem                                                 | New Salem      | ND054     | Morton        | 139      | 85    | 15                 |
| Niobe                                                     | Niobe          | ND938106  | Ward          | 160      | 89    | 20                 |
| Noonan                                                    | Noonan         | ND029     | Divide        | 162      | 95    | 9, 10              |
| Parshall                                                  | Parshall       | ND090     | Mountrail     | 152      | 89    | 19                 |
|                                                           |                |           |               | 152      | 90    | 13                 |
| Regent                                                    | Havelock       | ND023     | Hettinger     | 134      | 95    | 10                 |
| Richardton                                                | Abbey          | ND025     | Stark         | 139      | 92    | 3, 4               |
| Scranton                                                  | Scranton       | ND528     | Bowman        | 131      | 100   | 24                 |
|                                                           | South Scranton | ND003     | Bowman        | 131      | 100   | 26                 |
| Velva                                                     | Buechler       | ND004     | Ward          | 152      | 81    | 28, 29             |
| Washburn                                                  | Black Diamond  | ND006     | McLean        | 144      | 83    | 10, 11             |
| Williston                                                 | Williams Co. 9 | ND111     | Williams      | 154      | 100   | 7, 22              |
| Williston                                                 | West Williston | ND046     | Williams      | 154      | 102   | 5, 7, 8            |
|                                                           |                |           |               | 155      | 102   | 26                 |
| Wilton                                                    | Wilton         | ND001     | Burleigh      | 141      | 79    | 2                  |
|                                                           |                |           |               | 142      | 79    | 5, 6, 8, 11, 16    |
|                                                           |                |           |               | 143      | 79    |                    |
|                                                           |                |           |               | 142      | 80    | 1, 22              |
| Zap                                                       | Beulah/Zap     | ND014     | Mercer        | 144      | 80    | 17, 22, 23, 25, 26 |