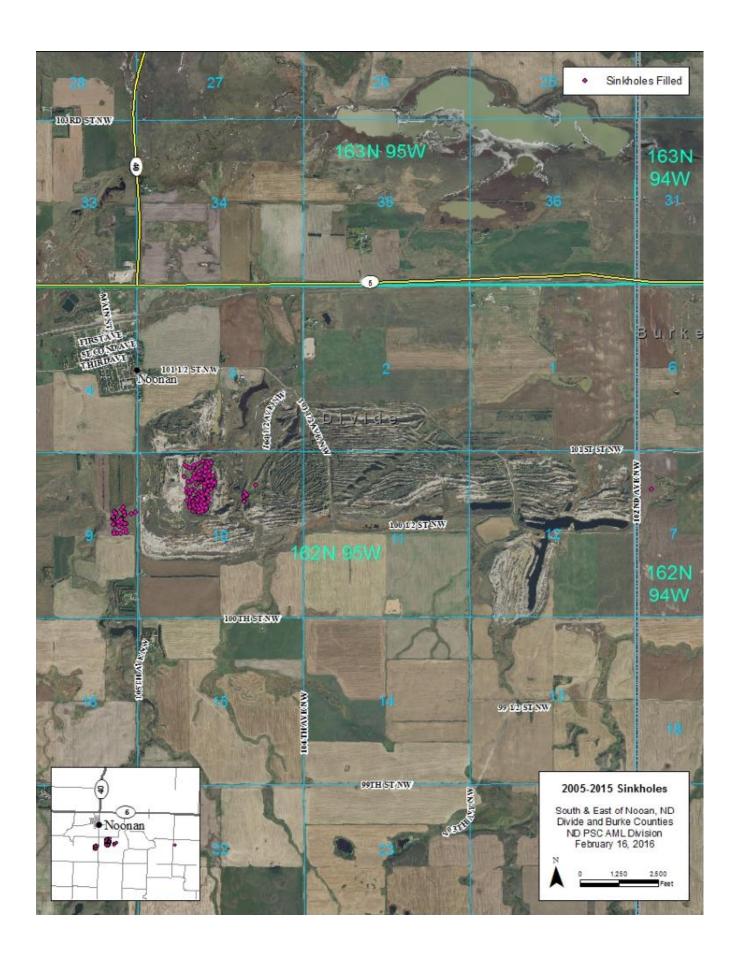

## Note to users:

It is impossible to predict where mining-related sinkholes will occur during the period from 2017 to 2021. This appendix contains maps of some locations where sinkhole filling projects have been conducted in the past ten years. We expect most sinkholes that occur between 2017 and 2021 will be at or near these locations.

| North Dakota Sinkhole Filling Project Locations 2005-2015 |                |           |               |          |       |                    |
|-----------------------------------------------------------|----------------|-----------|---------------|----------|-------|--------------------|
| Location                                                  | PA Name        | PA Number | County        | Township | Range | Section(s)         |
| Beach                                                     | Sokolski       | ND009     | Golden Valley | 138      | 106   | 3, 14              |
| Beulah                                                    | Beulah         | ND014     | Mercer        | 144      | 87    | 6, 7, 18, 30       |
|                                                           |                |           |               | 144      | 88    | 12, 13, 25         |
| Bowman                                                    | Andrews Lake   | ND033     | Bowman        | 132      | 102   | 15                 |
| Dickinson                                                 | Jablonsky      | ND146     | Dunn          | 141      | 95    | 1                  |
| Dickinson                                                 | Binek          | ND024     | Stark         | 139      | 95    | 8, 17, 18          |
| Garrison                                                  | Garrison       | ND019     | McLean        | 148      | 84    | 17, 18             |
| Hanks                                                     | Hanks          | ND147     | William       | 159      | 101   | 17                 |
|                                                           |                |           |               | 159      | 102   | 12                 |
| Haynes                                                    | Haynes         | ND124     | Adams         | 129      | 94    | 16                 |
| New Leipzig                                               | Ruck           | ND026     | Hettinger     | 134      | 91    | 24                 |
| New Leipzig                                               | New Leipzig    | ND030     | Grant         | 133      | 90    | 10                 |
| New Salem                                                 | Mad Dog        | ND053     | Morton        | 139      | 85    | 7                  |
| New Salem                                                 | New Salem      | ND054     | Morton        | 139      | 85    | 15                 |
| Niobe                                                     | Niobe          | ND938106  | Ward          | 160      | 89    | 20                 |
| Noonan                                                    | Noonan         | ND029     | Divide        | 162      | 95    | 9, 10              |
| Parshall                                                  | Parshall       | ND090     | Mountrail     | 152      | 89    | 19                 |
|                                                           |                |           |               | 152      | 90    | 13                 |
| Regent                                                    | Havelock       | ND023     | Hettinger     | 134      | 95    | 10                 |
| Richardton                                                | Abbey          | ND025     | Stark         | 139      | 92    | 3, 4               |
| Scranton                                                  | Scranton       | ND528     | Bowman        | 131      | 100   | 24                 |
|                                                           | South Scranton | ND003     | Bowman        | 131      | 100   | 26                 |
| Velva                                                     | Buechler       | ND004     | Ward          | 152      | 81    | 28, 29             |
| Washburn                                                  | Black Diamond  | ND006     | McLean        | 144      | 83    | 10, 11             |
| Williston                                                 | Williams Co. 9 | ND111     | Williams      | 154      | 100   | 7, 22              |
| Williston                                                 | West Williston | ND046     | Williams      | 154      | 102   | 5, 7, 8            |
|                                                           |                |           |               | 155      | 102   | 26                 |
| Wilton                                                    | Wilton         | ND001     | Burleigh      | 141      | 79    | 2                  |
|                                                           |                |           |               | 142      | 79    | 5, 6, 8, 11, 16    |
|                                                           |                |           |               | 143      | 79    |                    |
|                                                           |                |           |               | 142      | 80    | 1, 22              |
| Zap                                                       | Beulah/Zap     | ND014     | Mercer        | 144      | 80    | 17, 22, 23, 25, 26 |