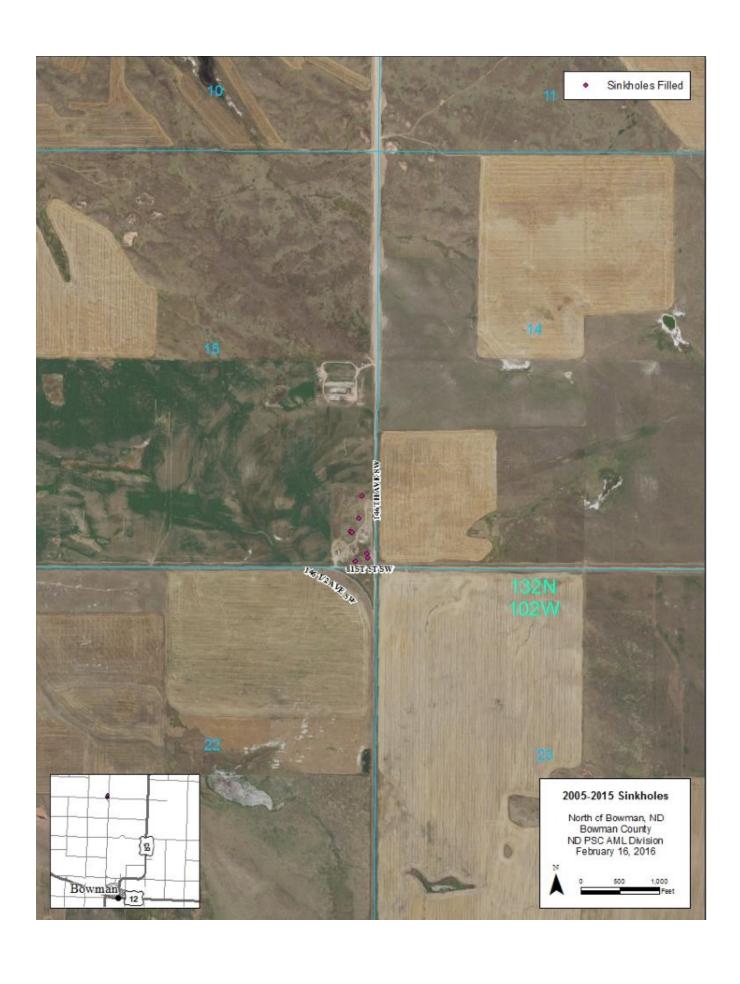

| North Dakota Sinkhole Filling Project Locations 2005-2015 |                |           |               |          |       |                    |
|-----------------------------------------------------------|----------------|-----------|---------------|----------|-------|--------------------|
| Location                                                  | PA Name        | PA Number | County        | Township | Range | Section(s)         |
| Beach                                                     | Sokolski       | ND009     | Golden Valley | 138      | 106   | 3, 14              |
| Beulah                                                    | Beulah         | ND014     | Mercer        | 144      | 87    | 6, 7, 18, 30       |
|                                                           |                |           |               | 144      | 88    | 12, 13, 25         |
| Bowman                                                    | Andrews Lake   | ND033     | Bowman        | 132      | 102   | 15                 |
| Dickinson                                                 | Jablonsky      | ND146     | Dunn          | 141      | 95    | 1                  |
| Dickinson                                                 | Binek          | ND024     | Stark         | 139      | 95    | 8, 17, 18          |
| Garrison                                                  | Garrison       | ND019     | McLean        | 148      | 84    | 17, 18             |
| Hanks                                                     | Hanks          | ND147     | William       | 159      | 101   | 17                 |
|                                                           |                |           |               | 159      | 102   | 12                 |
| Haynes                                                    | Haynes         | ND124     | Adams         | 129      | 94    | 16                 |
| New Leipzig                                               | Ruck           | ND026     | Hettinger     | 134      | 91    | 24                 |
| New Leipzig                                               | New Leipzig    | ND030     | Grant         | 133      | 90    | 10                 |
| New Salem                                                 | Mad Dog        | ND053     | Morton        | 139      | 85    | 7                  |
| New Salem                                                 | New Salem      | ND054     | Morton        | 139      | 85    | 15                 |
| Niobe                                                     | Niobe          | ND938106  | Ward          | 160      | 89    | 20                 |
| Noonan                                                    | Noonan         | ND029     | Divide        | 162      | 95    | 9, 10              |
| Parshall                                                  | Parshall       | ND090     | Mountrail     | 152      | 89    | 19                 |
|                                                           |                |           |               | 152      | 90    | 13                 |
| Regent                                                    | Havelock       | ND023     | Hettinger     | 134      | 95    | 10                 |
| Richardton                                                | Abbey          | ND025     | Stark         | 139      | 92    | 3, 4               |
| Scranton                                                  | Scranton       | ND528     | Bowman        | 131      | 100   | 24                 |
|                                                           | South Scranton | ND003     | Bowman        | 131      | 100   | 26                 |
| Velva                                                     | Buechler       | ND004     | Ward          | 152      | 81    | 28, 29             |
| Washburn                                                  | Black Diamond  | ND006     | McLean        | 144      | 83    | 10, 11             |
| Williston                                                 | Williams Co. 9 | ND111     | Williams      | 154      | 100   | 7, 22              |
| Williston                                                 | West Williston | ND046     | Williams      | 154      | 102   | 5, 7, 8            |
|                                                           |                |           |               | 155      | 102   | 26                 |
| Wilton                                                    | Wilton         | ND001     | Burleigh      | 141      | 79    | 2                  |
|                                                           |                |           |               | 142      | 79    | 5, 6, 8, 11, 16    |
|                                                           |                |           |               | 143      | 79    |                    |
|                                                           |                |           |               | 142      | 80    | 1, 22              |
| Zap                                                       | Beulah/Zap     | ND014     | Mercer        | 144      | 80    | 17, 22, 23, 25, 26 |