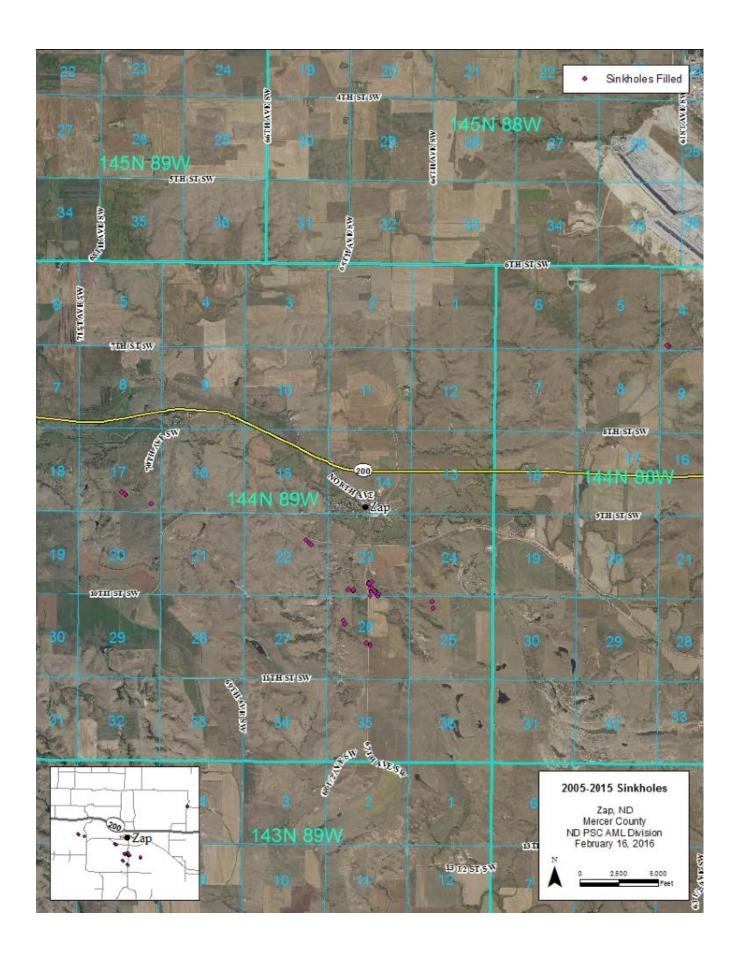

## Note to users:

It is impossible to predict where mining-related sinkholes will occur during the period from 2017 to 2021. This appendix contains maps of some locations where sinkhole filling projects have been conducted in the past ten years. We expect most sinkholes that occur between 2017 and 2021 will be at or near these locations.

| North Dakota Sinkhole Filling Project Locations 2005-2015 |                |           |               |          |       |                    |
|-----------------------------------------------------------|----------------|-----------|---------------|----------|-------|--------------------|
| Location                                                  | PA Name        | PA Number | County        | Township | Range | Section(s)         |
| Beach                                                     | Sokolski       | ND009     | Golden Valley | 138      | 106   | 3, 14              |
| Beulah                                                    | Beulah         | ND014     | Mercer        | 144      | 87    | 6, 7, 18, 30       |
|                                                           |                |           |               | 144      | 88    | 12, 13, 25         |
| Bowman                                                    | Andrews Lake   | ND033     | Bowman        | 132      | 102   | 15                 |
| Dickinson                                                 | Jablonsky      | ND146     | Dunn          | 141      | 95    | 1                  |
| Dickinson                                                 | Binek          | ND024     | Stark         | 139      | 95    | 8, 17, 18          |
| Garrison                                                  | Garrison       | ND019     | McLean        | 148      | 84    | 17, 18             |
| Hanks                                                     | Hanks          | ND147     | William       | 159      | 101   | 17                 |
|                                                           |                |           |               | 159      | 102   | 12                 |
| Haynes                                                    | Haynes         | ND124     | Adams         | 129      | 94    | 16                 |
| New Leipzig                                               | Ruck           | ND026     | Hettinger     | 134      | 91    | 24                 |
| New Leipzig                                               | New Leipzig    | ND030     | Grant         | 133      | 90    | 10                 |
| New Salem                                                 | Mad Dog        | ND053     | Morton        | 139      | 85    | 7                  |
| New Salem                                                 | New Salem      | ND054     | Morton        | 139      | 85    | 15                 |
| Niobe                                                     | Niobe          | ND938106  | Ward          | 160      | 89    | 20                 |
| Noonan                                                    | Noonan         | ND029     | Divide        | 162      | 95    | 9, 10              |
| Parshall                                                  | Parshall       | ND090     | Mountrail     | 152      | 89    | 19                 |
|                                                           |                |           |               | 152      | 90    | 13                 |
| Regent                                                    | Havelock       | ND023     | Hettinger     | 134      | 95    | 10                 |
| Richardton                                                | Abbey          | ND025     | Stark         | 139      | 92    | 3, 4               |
| Scranton                                                  | Scranton       | ND528     | Bowman        | 131      | 100   | 24                 |
|                                                           | South Scranton | ND003     | Bowman        | 131      | 100   | 26                 |
| Velva                                                     | Buechler       | ND004     | Ward          | 152      | 81    | 28, 29             |
| Washburn                                                  | Black Diamond  | ND006     | McLean        | 144      | 83    | 10, 11             |
| Williston                                                 | Williams Co. 9 | ND111     | Williams      | 154      | 100   | 7, 22              |
| Williston                                                 | West Williston | ND046     | Williams      | 154      | 102   | 5, 7, 8            |
|                                                           |                |           |               | 155      | 102   | 26                 |
| Wilton                                                    | Wilton         | ND001     | Burleigh      | 141      | 79    | 2                  |
|                                                           |                |           |               | 142      | 79    | 5, 6, 8, 11, 16    |
|                                                           |                |           |               | 143      | 79    |                    |
|                                                           |                |           |               | 142      | 80    | 1, 22              |
| Zap                                                       | Beulah/Zap     | ND014     | Mercer        | 144      | 80    | 17, 22, 23, 25, 26 |