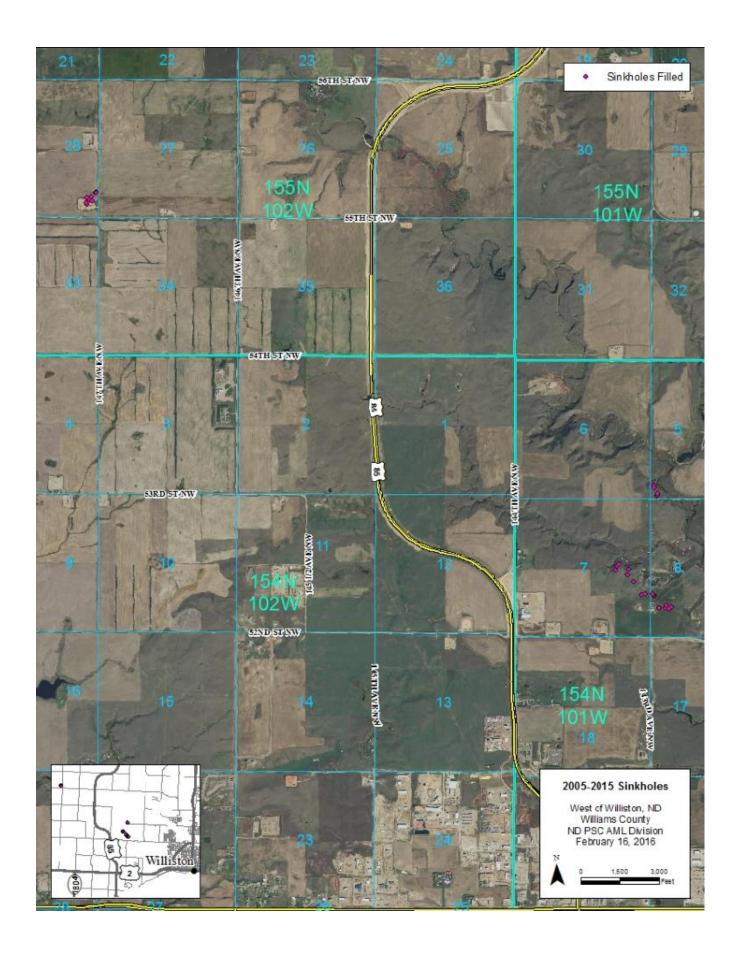

## Note to users:

It is impossible to predict where mining-related sinkholes will occur during the period from 2017 to 2021. This appendix contains maps of some locations where sinkhole filling projects have been conducted in the past ten years. We expect most sinkholes that occur between 2017 and 2021 will be at or near these locations.

| North Dakota Sinkhole Filling Project Locations 2005-2015 |                |           |               |          |       |                    |
|-----------------------------------------------------------|----------------|-----------|---------------|----------|-------|--------------------|
| Location                                                  | PA Name        | PA Number | County        | Township | Range | Section(s)         |
| Beach                                                     | Sokolski       | ND009     | Golden Valley | 138      | 106   | 3, 14              |
| Beulah                                                    | Beulah         | ND014     | Mercer        | 144      | 87    | 6, 7, 18, 30       |
|                                                           |                |           |               | 144      | 88    | 12, 13, 25         |
| Bowman                                                    | Andrews Lake   | ND033     | Bowman        | 132      | 102   | 15                 |
| Dickinson                                                 | Jablonsky      | ND146     | Dunn          | 141      | 95    | 1                  |
| Dickinson                                                 | Binek          | ND024     | Stark         | 139      | 95    | 8, 17, 18          |
| Garrison                                                  | Garrison       | ND019     | McLean        | 148      | 84    | 17, 18             |
| Hanks                                                     | Hanks          | ND147     | William       | 159      | 101   | 17                 |
|                                                           |                |           |               | 159      | 102   | 12                 |
| Haynes                                                    | Haynes         | ND124     | Adams         | 129      | 94    | 16                 |
| New Leipzig                                               | Ruck           | ND026     | Hettinger     | 134      | 91    | 24                 |
| New Leipzig                                               | New Leipzig    | ND030     | Grant         | 133      | 90    | 10                 |
| New Salem                                                 | Mad Dog        | ND053     | Morton        | 139      | 85    | 7                  |
| New Salem                                                 | New Salem      | ND054     | Morton        | 139      | 85    | 15                 |
| Niobe                                                     | Niobe          | ND938106  | Ward          | 160      | 89    | 20                 |
| Noonan                                                    | Noonan         | ND029     | Divide        | 162      | 95    | 9, 10              |
| Parshall                                                  | Parshall       | ND090     | Mountrail     | 152      | 89    | 19                 |
|                                                           |                |           |               | 152      | 90    | 13                 |
| Regent                                                    | Havelock       | ND023     | Hettinger     | 134      | 95    | 10                 |
| Richardton                                                | Abbey          | ND025     | Stark         | 139      | 92    | 3, 4               |
| Scranton                                                  | Scranton       | ND528     | Bowman        | 131      | 100   | 24                 |
|                                                           | South Scranton | ND003     | Bowman        | 131      | 100   | 26                 |
| Velva                                                     | Buechler       | ND004     | Ward          | 152      | 81    | 28, 29             |
| Washburn                                                  | Black Diamond  | ND006     | McLean        | 144      | 83    | 10, 11             |
| Williston                                                 | Williams Co. 9 | ND111     | Williams      | 154      | 100   | 7, 22              |
| Williston                                                 | West Williston | ND046     | Williams      | 154      | 102   | 5, 7, 8            |
|                                                           |                |           |               | 155      | 102   | 26                 |
| Wilton                                                    | Wilton         | ND001     | Burleigh      | 141      | 79    | 2                  |
|                                                           |                |           |               | 142      | 79    | 5, 6, 8, 11, 16    |
|                                                           |                |           |               | 143      | 79    |                    |
|                                                           |                |           |               | 142      | 80    | 1, 22              |
| Zap                                                       | Beulah/Zap     | ND014     | Mercer        | 144      | 80    | 17, 22, 23, 25, 26 |