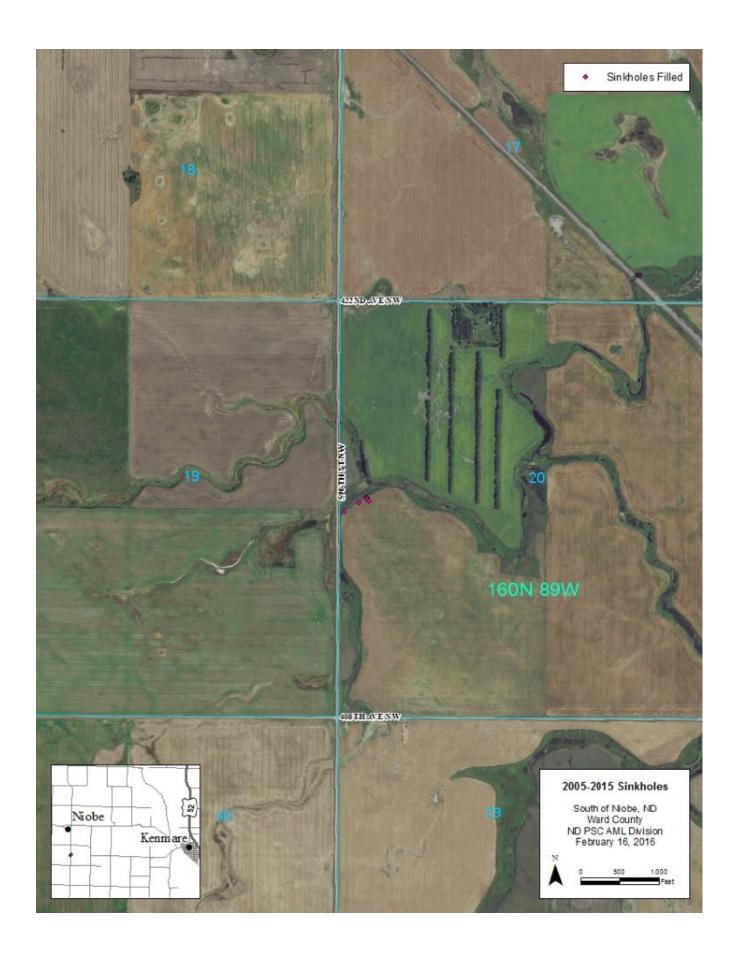

## Note to users:

It is impossible to predict where mining-related sinkholes will occur during the period from 2017 to 2021. This appendix contains maps of some locations where sinkhole filling projects have been conducted in the past ten years. We expect most sinkholes that occur between 2017 and 2021 will be at or near these locations.

| North Dakota Sinkhole Filling Project Locations 2005-2015 |                |           |               |          |       |                    |
|-----------------------------------------------------------|----------------|-----------|---------------|----------|-------|--------------------|
| Location                                                  | PA Name        | PA Number | County        | Township | Range | Section(s)         |
| Beach                                                     | Sokolski       | ND009     | Golden Valley | 138      | 106   | 3, 14              |
| Beulah                                                    | Beulah         | ND014     | Mercer        | 144      | 87    | 6, 7, 18, 30       |
|                                                           |                |           |               | 144      | 88    | 12, 13, 25         |
| Bowman                                                    | Andrews Lake   | ND033     | Bowman        | 132      | 102   | 15                 |
| Dickinson                                                 | Jablonsky      | ND146     | Dunn          | 141      | 95    | 1                  |
| Dickinson                                                 | Binek          | ND024     | Stark         | 139      | 95    | 8, 17, 18          |
| Garrison                                                  | Garrison       | ND019     | McLean        | 148      | 84    | 17, 18             |
| Hanks                                                     | Hanks          | ND147     | William       | 159      | 101   | 17                 |
|                                                           |                |           |               | 159      | 102   | 12                 |
| Haynes                                                    | Haynes         | ND124     | Adams         | 129      | 94    | 16                 |
| New Leipzig                                               | Ruck           | ND026     | Hettinger     | 134      | 91    | 24                 |
| New Leipzig                                               | New Leipzig    | ND030     | Grant         | 133      | 90    | 10                 |
| New Salem                                                 | Mad Dog        | ND053     | Morton        | 139      | 85    | 7                  |
| New Salem                                                 | New Salem      | ND054     | Morton        | 139      | 85    | 15                 |
| Niobe                                                     | Niobe          | ND938106  | Ward          | 160      | 89    | 20                 |
| Noonan                                                    | Noonan         | ND029     | Divide        | 162      | 95    | 9, 10              |
| Parshall                                                  | Parshall       | ND090     | Mountrail     | 152      | 89    | 19                 |
|                                                           |                |           |               | 152      | 90    | 13                 |
| Regent                                                    | Havelock       | ND023     | Hettinger     | 134      | 95    | 10                 |
| Richardton                                                | Abbey          | ND025     | Stark         | 139      | 92    | 3, 4               |
| Scranton                                                  | Scranton       | ND528     | Bowman        | 131      | 100   | 24                 |
|                                                           | South Scranton | ND003     | Bowman        | 131      | 100   | 26                 |
| Velva                                                     | Buechler       | ND004     | Ward          | 152      | 81    | 28, 29             |
| Washburn                                                  | Black Diamond  | ND006     | McLean        | 144      | 83    | 10, 11             |
| Williston                                                 | Williams Co. 9 | ND111     | Williams      | 154      | 100   | 7, 22              |
| Williston                                                 | West Williston | ND046     | Williams      | 154      | 102   | 5, 7, 8            |
|                                                           |                |           |               | 155      | 102   | 26                 |
| Wilton                                                    | Wilton         | ND001     | Burleigh      | 141      | 79    | 2                  |
|                                                           |                |           |               | 142      | 79    | 5, 6, 8, 11, 16    |
|                                                           |                |           |               | 143      | 79    |                    |
|                                                           |                |           |               | 142      | 80    | 1, 22              |
| Zap                                                       | Beulah/Zap     | ND014     | Mercer        | 144      | 80    | 17, 22, 23, 25, 26 |