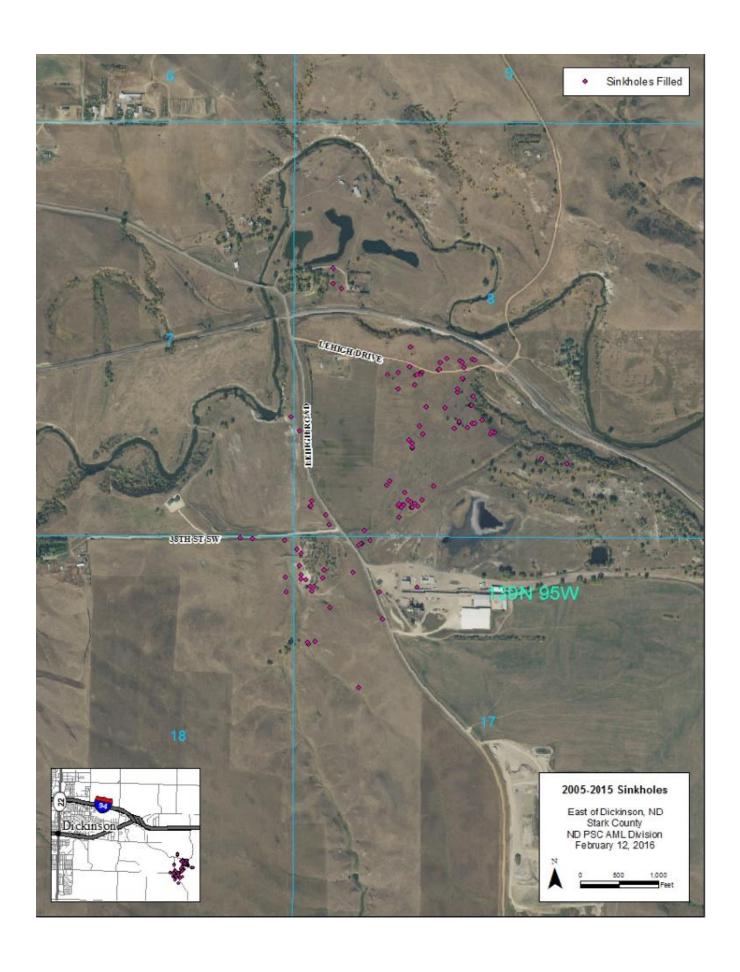

## Note to users:

It is impossible to predict where mining-related sinkholes will occur during the period from 2017 to 2021. This appendix contains maps of some locations where sinkhole filling projects have been conducted in the past ten years. We expect most sinkholes that occur between 2017 and 2021 will be at or near these locations.

| North Dakota Sinkhole Filling Project Locations 2005-2015 |                |           |               |          |       |                    |
|-----------------------------------------------------------|----------------|-----------|---------------|----------|-------|--------------------|
| Location                                                  | PA Name        | PA Number | County        | Township | Range | Section(s)         |
| Beach                                                     | Sokolski       | ND009     | Golden Valley | 138      | 106   | 3, 14              |
| Beulah                                                    | Beulah         | ND014     | Mercer        | 144      | 87    | 6, 7, 18, 30       |
|                                                           |                |           |               | 144      | 88    | 12, 13, 25         |
| Bowman                                                    | Andrews Lake   | ND033     | Bowman        | 132      | 102   | 15                 |
| Dickinson                                                 | Jablonsky      | ND146     | Dunn          | 141      | 95    | 1                  |
| Dickinson                                                 | Binek          | ND024     | Stark         | 139      | 95    | 8, 17, 18          |
| Garrison                                                  | Garrison       | ND019     | McLean        | 148      | 84    | 17, 18             |
| Hanks                                                     | Hanks          | ND147     | William       | 159      | 101   | 17                 |
|                                                           |                |           |               | 159      | 102   | 12                 |
| Haynes                                                    | Haynes         | ND124     | Adams         | 129      | 94    | 16                 |
| New Leipzig                                               | Ruck           | ND026     | Hettinger     | 134      | 91    | 24                 |
| New Leipzig                                               | New Leipzig    | ND030     | Grant         | 133      | 90    | 10                 |
| New Salem                                                 | Mad Dog        | ND053     | Morton        | 139      | 85    | 7                  |
| New Salem                                                 | New Salem      | ND054     | Morton        | 139      | 85    | 15                 |
| Niobe                                                     | Niobe          | ND938106  | Ward          | 160      | 89    | 20                 |
| Noonan                                                    | Noonan         | ND029     | Divide        | 162      | 95    | 9, 10              |
| Parshall                                                  | Parshall       | ND090     | Mountrail     | 152      | 89    | 19                 |
|                                                           |                |           |               | 152      | 90    | 13                 |
| Regent                                                    | Havelock       | ND023     | Hettinger     | 134      | 95    | 10                 |
| Richardton                                                | Abbey          | ND025     | Stark         | 139      | 92    | 3, 4               |
| Scranton                                                  | Scranton       | ND528     | Bowman        | 131      | 100   | 24                 |
|                                                           | South Scranton | ND003     | Bowman        | 131      | 100   | 26                 |
| Velva                                                     | Buechler       | ND004     | Ward          | 152      | 81    | 28, 29             |
| Washburn                                                  | Black Diamond  | ND006     | McLean        | 144      | 83    | 10, 11             |
| Williston                                                 | Williams Co. 9 | ND111     | Williams      | 154      | 100   | 7, 22              |
| Williston                                                 | West Williston | ND046     | Williams      | 154      | 102   | 5, 7, 8            |
|                                                           |                |           |               | 155      | 102   | 26                 |
| Wilton                                                    | Wilton         | ND001     | Burleigh      | 141      | 79    | 2                  |
|                                                           |                |           |               | 142      | 79    | 5, 6, 8, 11, 16    |
|                                                           |                |           |               | 143      | 79    |                    |
|                                                           |                |           |               | 142      | 80    | 1, 22              |
| Zap                                                       | Beulah/Zap     | ND014     | Mercer        | 144      | 80    | 17, 22, 23, 25, 26 |