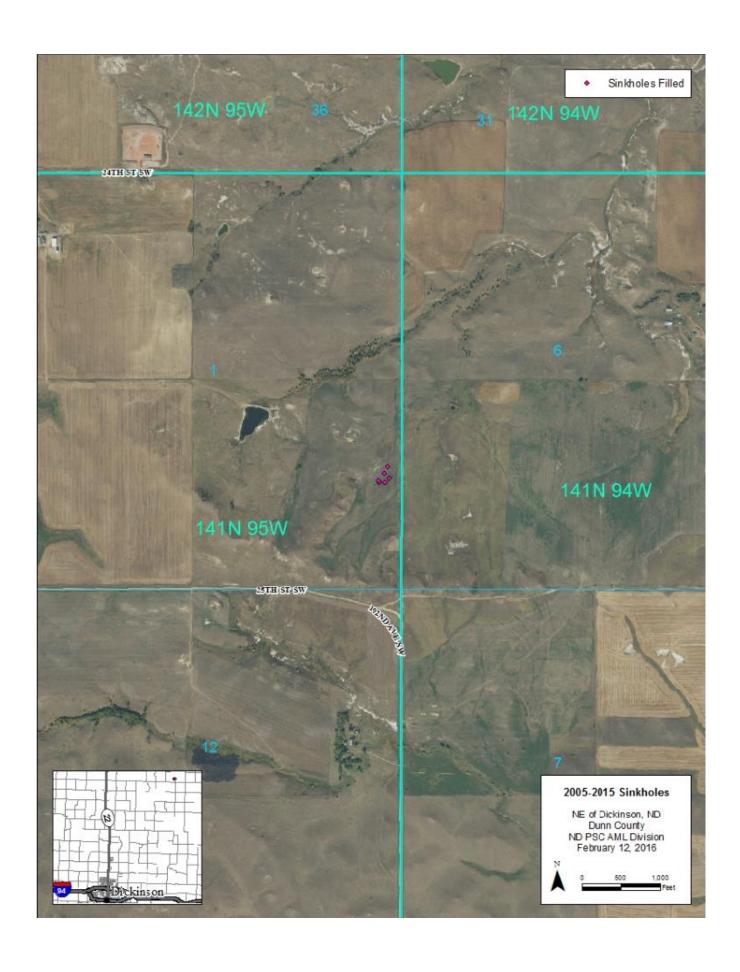

| North Dakota Sinkhole Filling Project Locations 2005-2015 |                |           |               |          |       |                    |
|-----------------------------------------------------------|----------------|-----------|---------------|----------|-------|--------------------|
| Location                                                  | PA Name        | PA Number | County        | Township | Range | Section(s)         |
| Beach                                                     | Sokolski       | ND009     | Golden Valley | 138      | 106   | 3, 14              |
| Beulah                                                    | Beulah         | ND014     | Mercer        | 144      | 87    | 6, 7, 18, 30       |
|                                                           |                |           |               | 144      | 88    | 12, 13, 25         |
| Bowman                                                    | Andrews Lake   | ND033     | Bowman        | 132      | 102   | 15                 |
| Dickinson                                                 | Jablonsky      | ND146     | Dunn          | 141      | 95    | 1                  |
| Dickinson                                                 | Binek          | ND024     | Stark         | 139      | 95    | 8, 17, 18          |
| Garrison                                                  | Garrison       | ND019     | McLean        | 148      | 84    | 17, 18             |
| Hanks                                                     | Hanks          | ND147     | William       | 159      | 101   | 17                 |
|                                                           |                |           |               | 159      | 102   | 12                 |
| Haynes                                                    | Haynes         | ND124     | Adams         | 129      | 94    | 16                 |
| New Leipzig                                               | Ruck           | ND026     | Hettinger     | 134      | 91    | 24                 |
| New Leipzig                                               | New Leipzig    | ND030     | Grant         | 133      | 90    | 10                 |
| New Salem                                                 | Mad Dog        | ND053     | Morton        | 139      | 85    | 7                  |
| New Salem                                                 | New Salem      | ND054     | Morton        | 139      | 85    | 15                 |
| Niobe                                                     | Niobe          | ND938106  | Ward          | 160      | 89    | 20                 |
| Noonan                                                    | Noonan         | ND029     | Divide        | 162      | 95    | 9, 10              |
| Parshall                                                  | Parshall       | ND090     | Mountrail     | 152      | 89    | 19                 |
|                                                           |                |           |               | 152      | 90    | 13                 |
| Regent                                                    | Havelock       | ND023     | Hettinger     | 134      | 95    | 10                 |
| Richardton                                                | Abbey          | ND025     | Stark         | 139      | 92    | 3, 4               |
| Scranton                                                  | Scranton       | ND528     | Bowman        | 131      | 100   | 24                 |
|                                                           | South Scranton | ND003     | Bowman        | 131      | 100   | 26                 |
| Velva                                                     | Buechler       | ND004     | Ward          | 152      | 81    | 28, 29             |
| Washburn                                                  | Black Diamond  | ND006     | McLean        | 144      | 83    | 10, 11             |
| Williston                                                 | Williams Co. 9 | ND111     | Williams      | 154      | 100   | 7, 22              |
| Williston                                                 | West Williston | ND046     | Williams      | 154      | 102   | 5, 7, 8            |
|                                                           |                |           |               | 155      | 102   | 26                 |
| Wilton                                                    | Wilton         | ND001     | Burleigh      | 141      | 79    | 2                  |
|                                                           |                |           |               | 142      | 79    | 5, 6, 8, 11, 16    |
|                                                           |                |           |               | 143      | 79    |                    |
|                                                           |                |           |               | 142      | 80    | 1, 22              |
| Zap                                                       | Beulah/Zap     | ND014     | Mercer        | 144      | 80    | 17, 22, 23, 25, 26 |