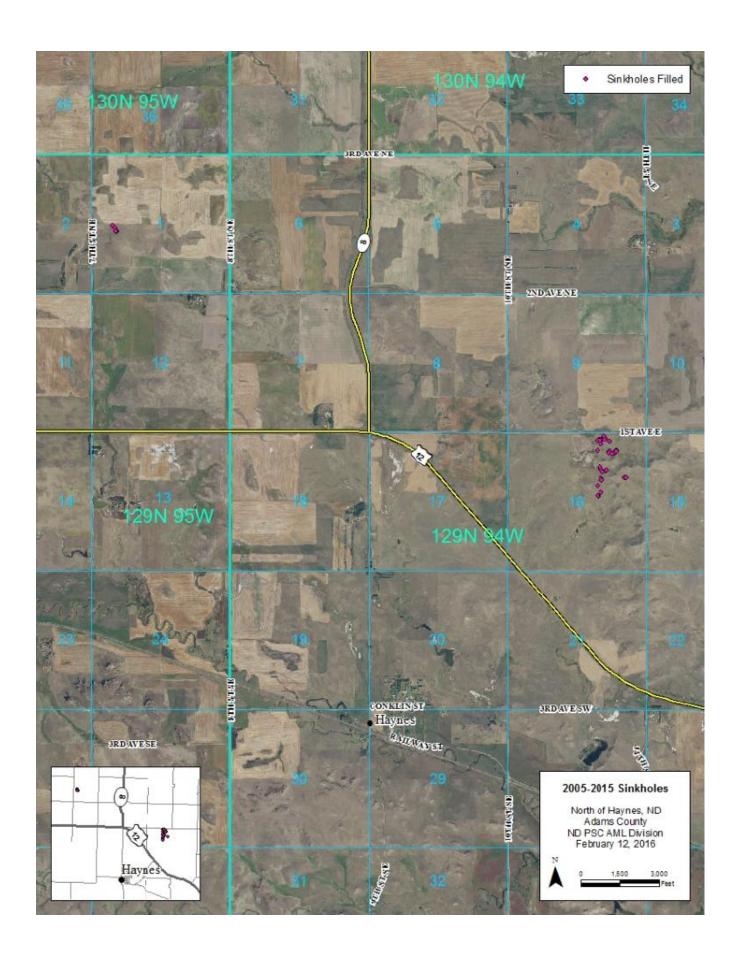

## Note to users:

It is impossible to predict where mining-related sinkholes will occur during the period from 2017 to 2021. This appendix contains maps of some locations where sinkhole filling projects have been conducted in the past ten years. We expect most sinkholes that occur between 2017 and 2021 will be at or near these locations.

| North Dakota Sinkhole Filling Project Locations 2005-2015 |                |           |               |          |       |                    |
|-----------------------------------------------------------|----------------|-----------|---------------|----------|-------|--------------------|
| Location                                                  | PA Name        | PA Number | County        | Township | Range | Section(s)         |
| Beach                                                     | Sokolski       | ND009     | Golden Valley | 138      | 106   | 3, 14              |
| Beulah                                                    | Beulah         | ND014     | Mercer        | 144      | 87    | 6, 7, 18, 30       |
|                                                           |                |           |               | 144      | 88    | 12, 13, 25         |
| Bowman                                                    | Andrews Lake   | ND033     | Bowman        | 132      | 102   | 15                 |
| Dickinson                                                 | Jablonsky      | ND146     | Dunn          | 141      | 95    | 1                  |
| Dickinson                                                 | Binek          | ND024     | Stark         | 139      | 95    | 8, 17, 18          |
| Garrison                                                  | Garrison       | ND019     | McLean        | 148      | 84    | 17, 18             |
| Hanks                                                     | Hanks          | ND147     | William       | 159      | 101   | 17                 |
|                                                           |                |           |               | 159      | 102   | 12                 |
| Haynes                                                    | Haynes         | ND124     | Adams         | 129      | 94    | 16                 |
| New Leipzig                                               | Ruck           | ND026     | Hettinger     | 134      | 91    | 24                 |
| New Leipzig                                               | New Leipzig    | ND030     | Grant         | 133      | 90    | 10                 |
| New Salem                                                 | Mad Dog        | ND053     | Morton        | 139      | 85    | 7                  |
| New Salem                                                 | New Salem      | ND054     | Morton        | 139      | 85    | 15                 |
| Niobe                                                     | Niobe          | ND938106  | Ward          | 160      | 89    | 20                 |
| Noonan                                                    | Noonan         | ND029     | Divide        | 162      | 95    | 9, 10              |
| Parshall                                                  | Parshall       | ND090     | Mountrail     | 152      | 89    | 19                 |
|                                                           |                |           |               | 152      | 90    | 13                 |
| Regent                                                    | Havelock       | ND023     | Hettinger     | 134      | 95    | 10                 |
| Richardton                                                | Abbey          | ND025     | Stark         | 139      | 92    | 3, 4               |
| Scranton                                                  | Scranton       | ND528     | Bowman        | 131      | 100   | 24                 |
|                                                           | South Scranton | ND003     | Bowman        | 131      | 100   | 26                 |
| Velva                                                     | Buechler       | ND004     | Ward          | 152      | 81    | 28, 29             |
| Washburn                                                  | Black Diamond  | ND006     | McLean        | 144      | 83    | 10, 11             |
| Williston                                                 | Williams Co. 9 | ND111     | Williams      | 154      | 100   | 7, 22              |
| Williston                                                 | West Williston | ND046     | Williams      | 154      | 102   | 5, 7, 8            |
|                                                           |                |           |               | 155      | 102   | 26                 |
| Wilton                                                    | Wilton         | ND001     | Burleigh      | 141      | 79    | 2                  |
|                                                           |                |           |               | 142      | 79    | 5, 6, 8, 11, 16    |
|                                                           |                |           |               | 143      | 79    |                    |
|                                                           |                |           |               | 142      | 80    | 1, 22              |
| Zap                                                       | Beulah/Zap     | ND014     | Mercer        | 144      | 80    | 17, 22, 23, 25, 26 |