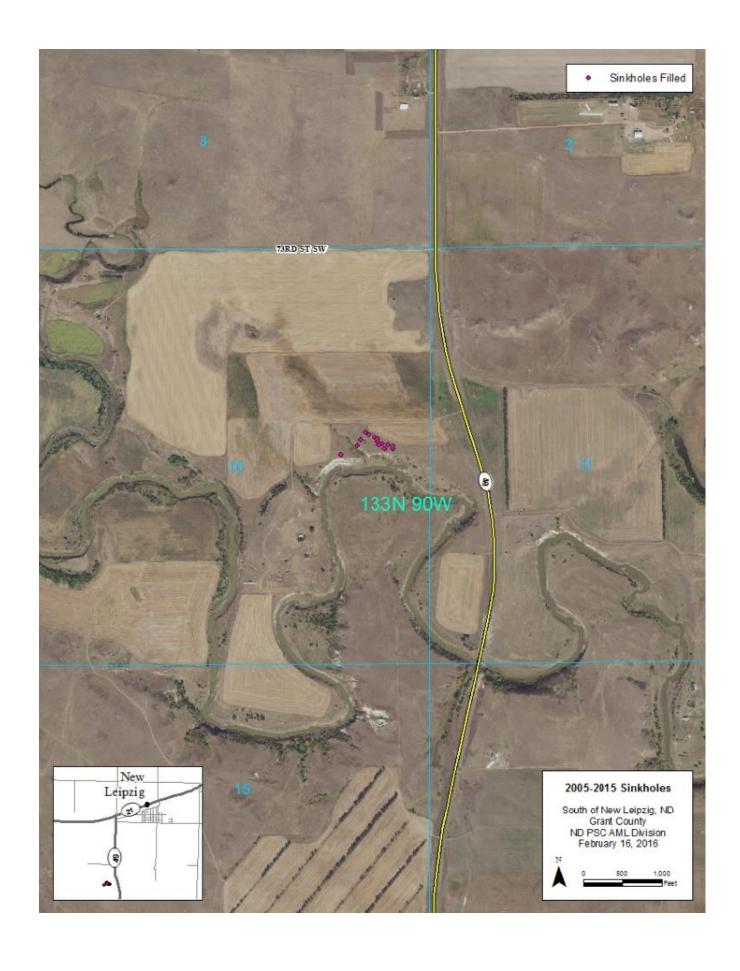

## Note to users:

It is impossible to predict where mining-related sinkholes will occur during the period from 2017 to 2021. This appendix contains maps of some locations where sinkhole filling projects have been conducted in the past ten years. We expect most sinkholes that occur between 2017 and 2021 will be at or near these locations.

| North Dakota Sinkhole Filling Project Locations 2005-2015 |                |           |               |          |       |                    |
|-----------------------------------------------------------|----------------|-----------|---------------|----------|-------|--------------------|
| Location                                                  | PA Name        | PA Number | County        | Township | Range | Section(s)         |
| Beach                                                     | Sokolski       | ND009     | Golden Valley | 138      | 106   | 3, 14              |
| Beulah                                                    | Beulah         | ND014     | Mercer        | 144      | 87    | 6, 7, 18, 30       |
|                                                           |                |           |               | 144      | 88    | 12, 13, 25         |
| Bowman                                                    | Andrews Lake   | ND033     | Bowman        | 132      | 102   | 15                 |
| Dickinson                                                 | Jablonsky      | ND146     | Dunn          | 141      | 95    | 1                  |
| Dickinson                                                 | Binek          | ND024     | Stark         | 139      | 95    | 8, 17, 18          |
| Garrison                                                  | Garrison       | ND019     | McLean        | 148      | 84    | 17, 18             |
| Hanks                                                     | Hanks          | ND147     | William       | 159      | 101   | 17                 |
|                                                           |                |           |               | 159      | 102   | 12                 |
| Haynes                                                    | Haynes         | ND124     | Adams         | 129      | 94    | 16                 |
| New Leipzig                                               | Ruck           | ND026     | Hettinger     | 134      | 91    | 24                 |
| New Leipzig                                               | New Leipzig    | ND030     | Grant         | 133      | 90    | 10                 |
| New Salem                                                 | Mad Dog        | ND053     | Morton        | 139      | 85    | 7                  |
| New Salem                                                 | New Salem      | ND054     | Morton        | 139      | 85    | 15                 |
| Niobe                                                     | Niobe          | ND938106  | Ward          | 160      | 89    | 20                 |
| Noonan                                                    | Noonan         | ND029     | Divide        | 162      | 95    | 9, 10              |
| Parshall                                                  | Parshall       | ND090     | Mountrail     | 152      | 89    | 19                 |
|                                                           |                |           |               | 152      | 90    | 13                 |
| Regent                                                    | Havelock       | ND023     | Hettinger     | 134      | 95    | 10                 |
| Richardton                                                | Abbey          | ND025     | Stark         | 139      | 92    | 3, 4               |
| Scranton                                                  | Scranton       | ND528     | Bowman        | 131      | 100   | 24                 |
|                                                           | South Scranton | ND003     | Bowman        | 131      | 100   | 26                 |
| Velva                                                     | Buechler       | ND004     | Ward          | 152      | 81    | 28, 29             |
| Washburn                                                  | Black Diamond  | ND006     | McLean        | 144      | 83    | 10, 11             |
| Williston                                                 | Williams Co. 9 | ND111     | Williams      | 154      | 100   | 7, 22              |
| Williston                                                 | West Williston | ND046     | Williams      | 154      | 102   | 5, 7, 8            |
|                                                           |                |           |               | 155      | 102   | 26                 |
| Wilton                                                    | Wilton         | ND001     | Burleigh      | 141      | 79    | 2                  |
|                                                           |                |           |               | 142      | 79    | 5, 6, 8, 11, 16    |
|                                                           |                |           |               | 143      | 79    |                    |
|                                                           |                |           |               | 142      | 80    | 1, 22              |
| Zap                                                       | Beulah/Zap     | ND014     | Mercer        | 144      | 80    | 17, 22, 23, 25, 26 |